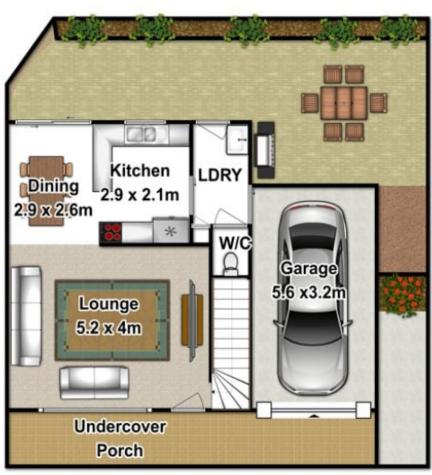

## 8/113 Metella Road Toongabbie NSW

An immaculate townhouse complimented by neutral colour tones, a sunny aspect and set in an ultra convenient location ensures you will be impressed upon your first inspection. Spacious living areas flow effortlessly around the timber kitchen to the landscaped courtyard with serene water feature, creating a gentle blend of indoor/outdoor living and entertaining. 2 large bedrooms with built in robes and ceiling fans, federation style bathroom upstairs and 2nd toilet downstairs, ducted air-conditioning throughout and a remote controlled garage with internal access are also included. Currently rented to a great tenant at \$410 per week who is hoping to remain creates a perfect investment opportunity or the first homebuyers/downsizers can move in and enjoy the home for themselves. With only one common wall and positioned in an immaculately maintained complex close to transport and Metella Road Primary School creates a luxurious yet low maintenance

## Eldes Real Estate 8/113 Metella Road Toongabbie

First Floor

**Ground Floor**