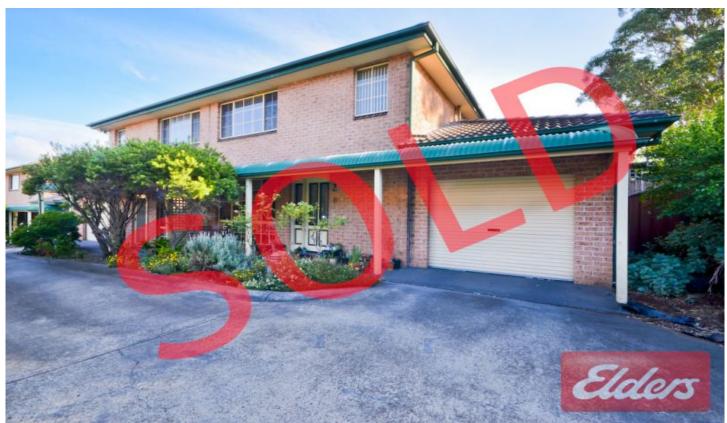

## 8/113 Metella Road Toongabbie NSW

An immaculate townhouse complimented by neutral colour tones, a sunny aspect and set in an ultra convenient location ensures you will be impressed upon your first inspection. Spacious living areas flow effortlessly around the timber kitchen to the landscaped courtyard with serene water feature, creating a gentle blend of indoor/outdoor living and entertaining. 2 large bedrooms with built in robes and ceiling fans, federation style bathroom upstairs and 2nd toilet downstairs, ducted air-conditioning throughout and a remote controlled garage with internal access are also included. Currently rented to a great tenant at \$410 per week who is hoping to remain creates a perfect investment opportunity or the first homebuyers/downsizers can move in and enjoy the home for themselves. With only one common wall and positioned in an immaculately maintained complex close to transport and Metella Road Primary School creates a luxurious yet low maintenance