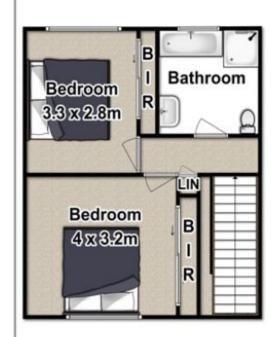

## 8/113 Metella Road Toongabbie NSW

An immaculate townhouse complimented by neutral colour tones, a sunny aspect and set in an ultra convenient location ensures you will be impressed upon your first inspection. Spacious living areas flow effortlessly around the timber kitchen to the landscaped courtyard with serene water feature, creating a gentle blend of indoor/outdoor living and entertaining. 2 large bedrooms with built in robes and ceiling fans, federation style bathroom upstairs and 2nd toilet downstairs, ducted air-conditioning throughout and a remote controlled garage with internal access are also included. Currently rented to a great tenant at \$410 per week who is hoping to remain creates a perfect investment opportunity or the first homebuyers/downsizers can move in and enjoy the home for themselves. With only one common wall and positioned in an immaculately maintained complex close to transport and Metella Road Primary School creates a luxurious yet low maintenance

## Eldes Real Estate 8/113 Metella Road Toongabbie

First Floor

**Ground Floor**