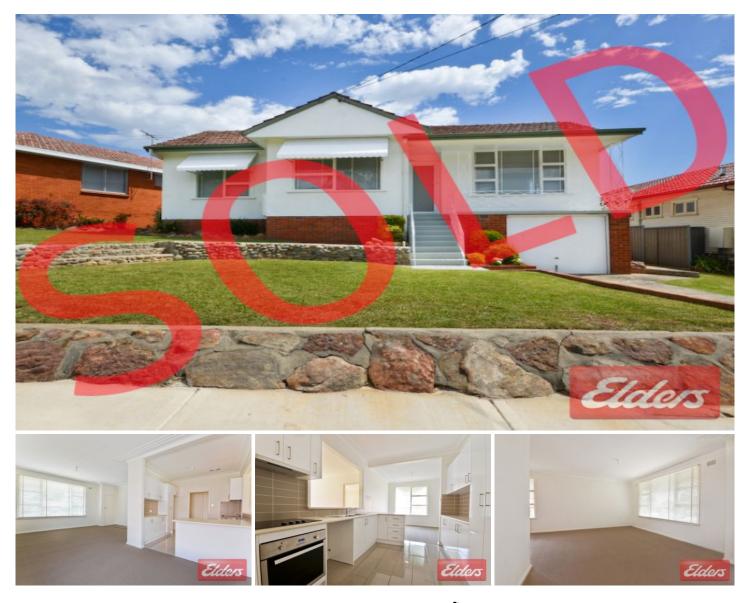

## 28 Panorama Parade Blacktown NSW

A property of striking style and impressive proportions, this uniquely designed home offers plenty to please the most discerning buyer. Luxuriate in the vast living areas, take time out and relax in the numerous entertaining areas or enjoy the convenient lifestyle available. Showcasing a fusion of sleek design and stylish finishes, the spacious, floorplan creates a seemless transition from indoors to out and incorporates 4 double size bedrooms, 1 with built in robe, formal lounge and dining with gas heating provisions, family room with polished floorboards, exquisite kitchen with breakfast bar, modern bathroom plus 2nd toilet and character enhancing high ceilings and large cornices. The lovingly landscaped yards will leave you breathless, a perfect entertaining space incorporating an aviary and greenhouse with wide side access for cars, boats, caravans or potential granny flat construction (subject to Council approval) whilst the garage and enormous under