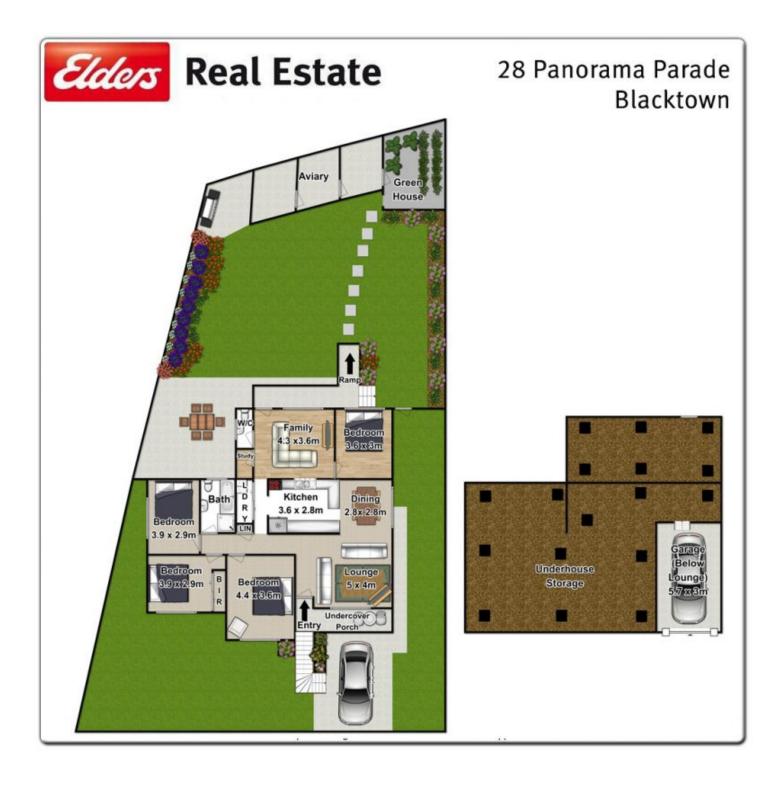

## 28 Panorama Parade Blacktown NSW

A property of striking style and impressive proportions, this uniquely designed home offers plenty to please the most discerning buyer. Luxuriate in the vast living areas, take time out and relax in the numerous entertaining areas or enjoy the convenient lifestyle available. Showcasing a fusion of sleek design and stylish finishes, the spacious, floorplan creates a seemless transition from indoors to out and incorporates 4 double size bedrooms, 1 with built in robe, formal lounge and dining with gas heating provisions, family room with polished floorboards, exquisite kitchen with breakfast bar, modern bathroom plus 2nd toilet and character enhancing high ceilings and large cornices. The lovingly landscaped yards will leave you breathless, a perfect entertaining space incorporating an aviary and greenhouse with wide side access for cars, boats, caravans or potential granny flat construction (subject to Council approval) whilst the garage and enormous under