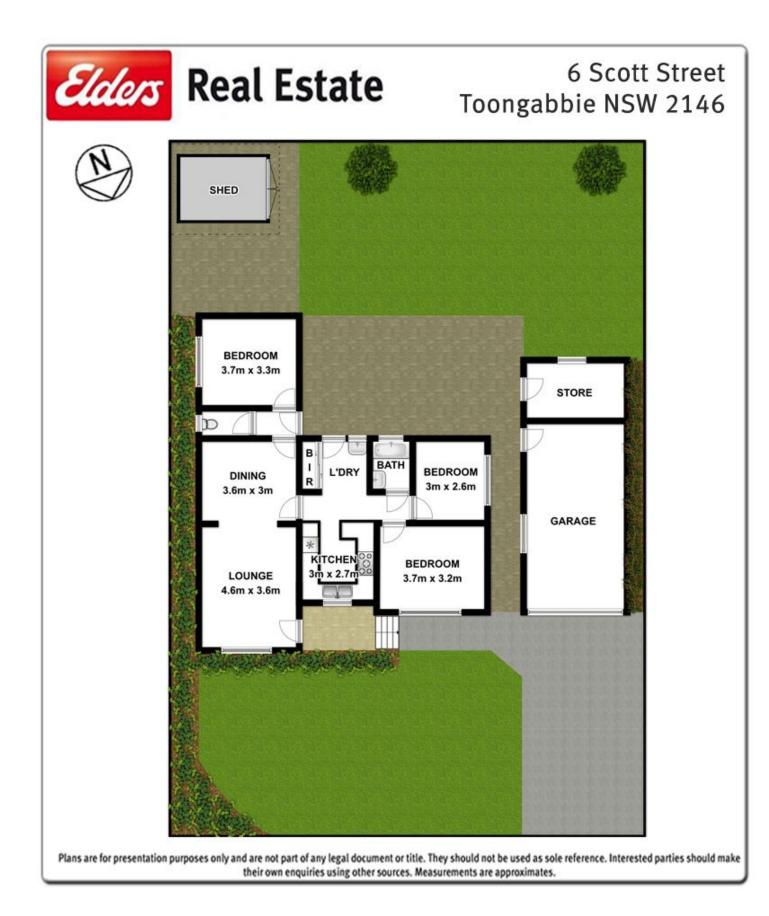

## \*3 generous size bedrooms

\*well maintained bathroom and gas kitchen \*open plan living with polished floorboards and air-conditioning \*single garage with workshop

Measuring approximately 18.5m x 32.9m (607sqm) allows ample opportunity for further extensions, explore architectural or project designed residences to build or