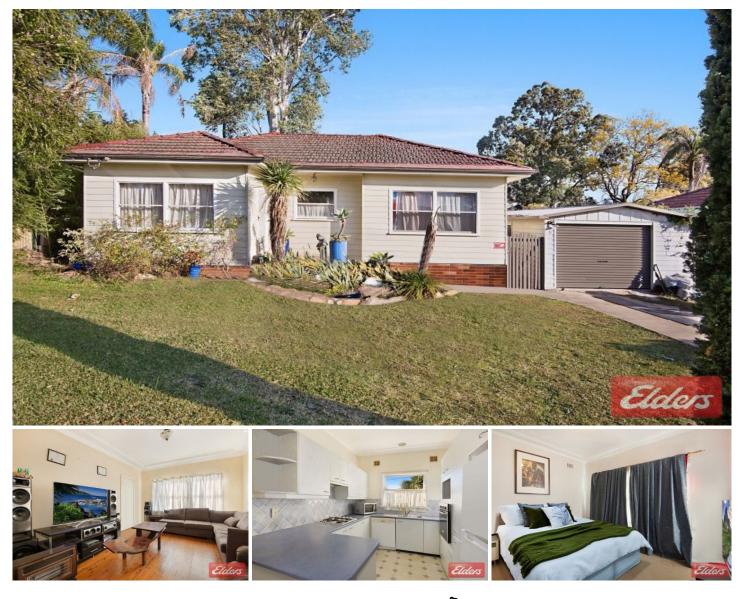

## 6 Scott Street Toongabbie NSW

It doesn't take much to imagine what's possible for this large block in a highly desirable, Eastside location only minutes from Pendle Hill station, shopping precinct Centre and schools. Currently occupied by a neat clad cottage and returning \$420 per week in rental income, it's an exceptional opportunity for the renovator, first home buyers, investors or new home/duplex builder.

## \*3 generous size bedrooms

\*well maintained bathroom and gas kitchen \*open plan living with polished floorboards and air-conditioning \*single garage with workshop

Measuring approximately 18.5m x 32.9m (607sqm) allows ample opportunity for further extensions, explore architectural or project designed residences to build or

## 3 🛤 1 🚰 1 🚘

View

| Price     | :\$791,000 |
|-----------|------------|
| Land Size | : 607 sam  |

: https://www.elderstoongabbie.com.au/sale/n sw/western-sydney/toongabbie/residential/h ouse/5877218

Matt Barham 02 9896 2333