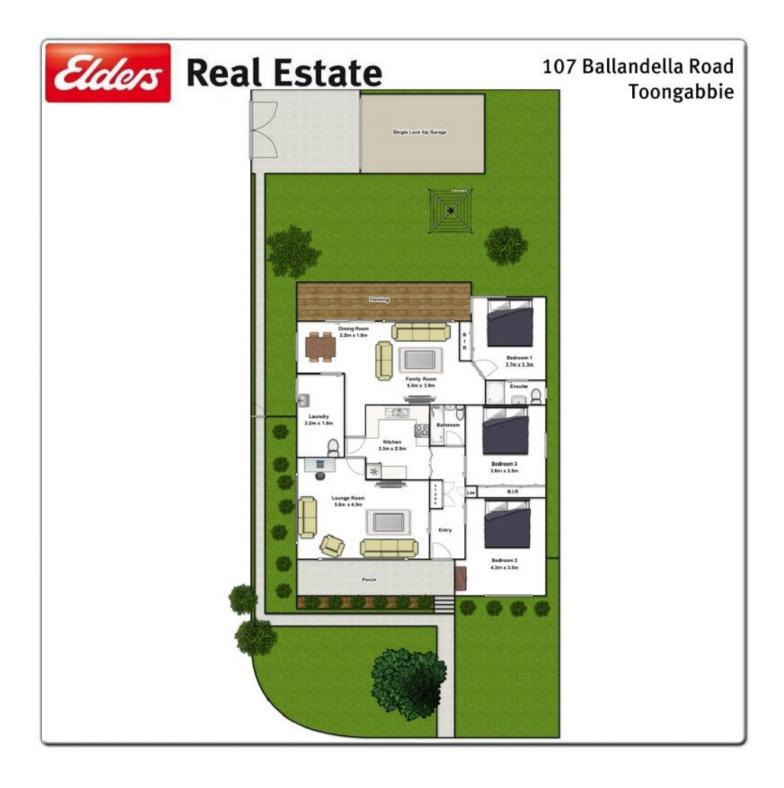

## 107 Ballandella Road Toongabbie NSW

Investors, first home buyers and anyone who is looking for an affordably priced, well located property with enormous future potential should inspect this spacious 3 bedroom 2 bathroom home located within 10 minutes walking distance to Pendle Hill Train Station.

Situated on the high side of the street, on a wide 562m2 corner block with no easements, the house itself is very spacious, offering two great sized living areas including a lounge room and a massive sun filled family/dining room.

High ceilings and polished timber floorboards throughout lend character to the home, and although in need of some modernising, the house appears solid, well built and is absolutely comfortable as it is while you add your own renovations and personal touches over time.