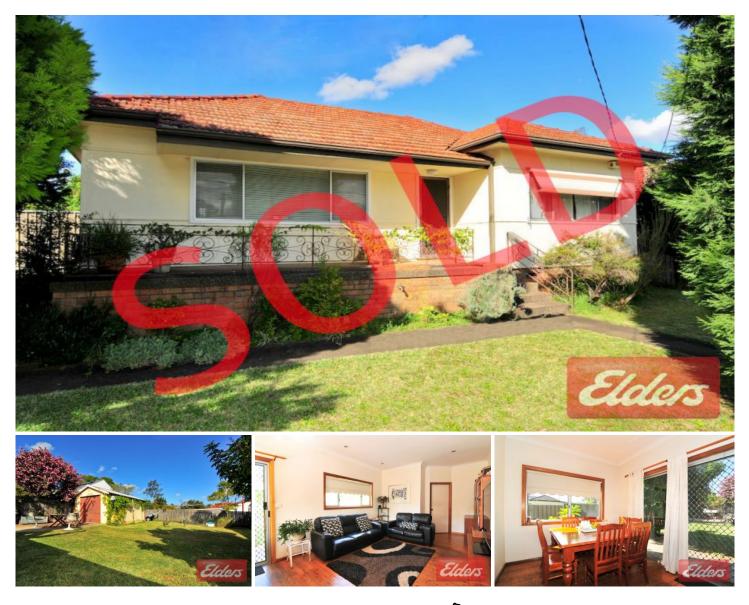

## 107 Ballandella Road Toongabbie NSW

Investors, first home buyers and anyone who is looking for an affordably priced, well located property with enormous future potential should inspect this spacious 3 bedroom 2 bathroom home located within 10 minutes walking distance to Pendle Hill Train Station.

Situated on the high side of the street, on a wide 562m2 corner block with no easements, the house itself is very spacious, offering two great sized living areas including a lounge room and a massive sun filled family/dining room.

High ceilings and polished timber floorboards throughout lend character to the home, and although in need of some modernising, the house appears solid, well built and is absolutely comfortable as it is while you add your own renovations and personal touches over time.