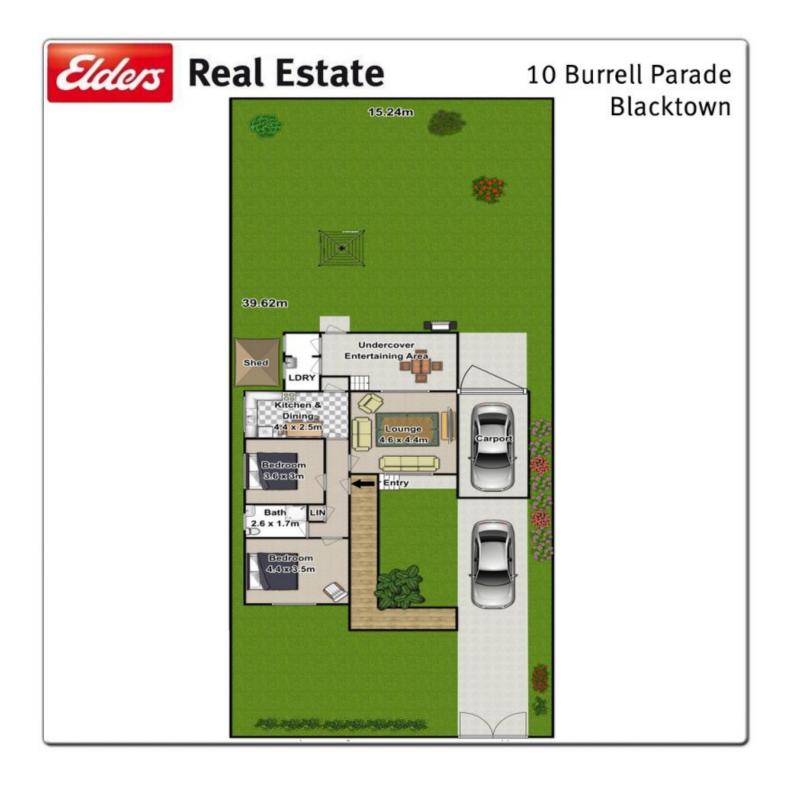

## **10 Burrell Parade Blacktown NSW**

Explore the endless potential and possibilities on offer with this original yet solid home surrounded by approximately 600sqm of land (dimensions - 15.24m x 39.62m) which delights with its enviable and popular location. Possessing a practical floorplan which features 2 bedrooms with wardrobes, main with air-conditioning, gas kitchen and dining, lounge with air-conditioning, well maintained bathroom and carport. The generous rear yard allows ample room for extensions, potential granny flat construction or the perfect place to build your new home (all subject to Blacktown Council Approval). Perfectly positioned on a whisper quiet street close to local schools, Shopping Centre, Blacktown Hospital and transport options ensures a convenient lifestyle for the owner occupier or an ideal investment. If you're a buyer looking for an entry point into the market or a new home builder wanting that perfect location then you must inspect this cottage priced at land