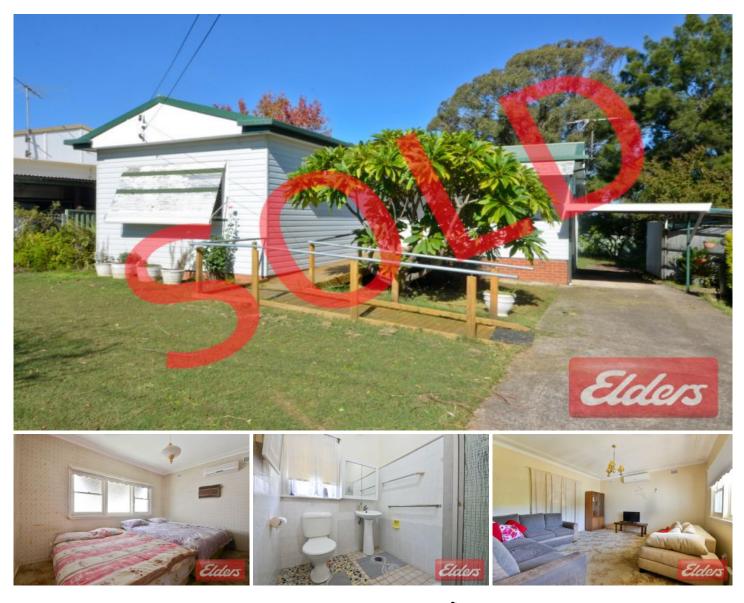

## **10 Burrell Parade Blacktown NSW**

Explore the endless potential and possibilities on offer with this original yet solid home surrounded by approximately 600sqm of land (dimensions - 15.24m x 39.62m) which delights with its enviable and popular location. Possessing a practical floorplan which features 2 bedrooms with wardrobes, main with air-conditioning, gas kitchen and dining, lounge with air-conditioning, well maintained bathroom and carport. The generous rear yard allows ample room for extensions, potential granny flat construction or the perfect place to build your new home (all subject to Blacktown Council Approval). Perfectly positioned on a whisper quiet street close to local schools, Shopping Centre, Blacktown Hospital and transport options ensures a convenient lifestyle for the owner occupier or an ideal investment. If you're a buyer looking for an entry point into the market or a new home builder wanting that perfect location then you must inspect this cottage priced at land