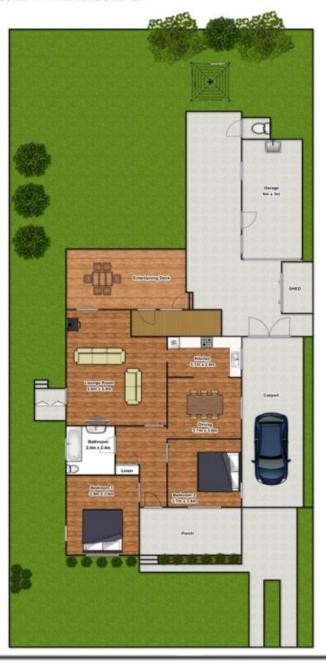

## 16 Budgeree Road Toongabbie NSW

So much future potential exists with this 2 bedroom cottage surrounded by an enormous parcel of land measuring 690sqm with a 16.5m frontage in an ultra-serene and convenient, Eastside location within a short stroll to Toongabbie station, shops and schooling. Explore the opportunities for the construction of your dream home or duplex subject to Parramatta Council Approval and live in or lease out the home whilst you prepare your plans and Development Application. The existing, character filled cottage has been well maintained and features polished floorboards and ceiling fans to both bedrooms, a large lounge with air-conditioning and wood-fire heater, modern kitchen with adjoining dining space, bathroom plus second toilet, large entertaining deck, carport, garage and a water tank. The popular, highly sought after location ensures strong interest and high re-sale prices on any future development. Large land is becoming increasingly harder