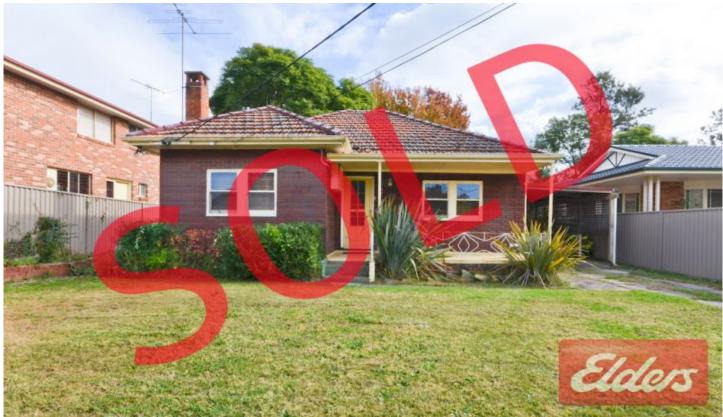

## 16 Budgeree Road Toongabbie NSW

So much future potential exists with this 2 bedroom cottage surrounded by an enormous parcel of land measuring 690sqm with a 16.5m frontage in an ultra-serene and convenient, Eastside location within a short stroll to Toongabbie station, shops and schooling. Explore the opportunities for the construction of your dream home or duplex subject to Parramatta Council Approval and live in or lease out the home whilst you prepare your plans and Development Application. The existing, character filled cottage has been well maintained and features polished floorboards and ceiling fans to both bedrooms, a large lounge with air-conditioning and wood-fire heater, modern kitchen with adjoining dining space, bathroom plus second toilet, large entertaining deck, carport, garage and a water tank. The popular, highly sought after location ensures strong interest and high re-sale prices on any future development. Large land is becoming increasingly harder

2 📭 1 🔓 2 😭

**Price** : \$ 909,000 **Land Size** : 689.2 sqm

View : https://www.elderstoongabbie.com.au/sale/n

sw/western-sydney/toongabbie/residential/h

ouse/5877245

Matt Barham 02 9896 2333