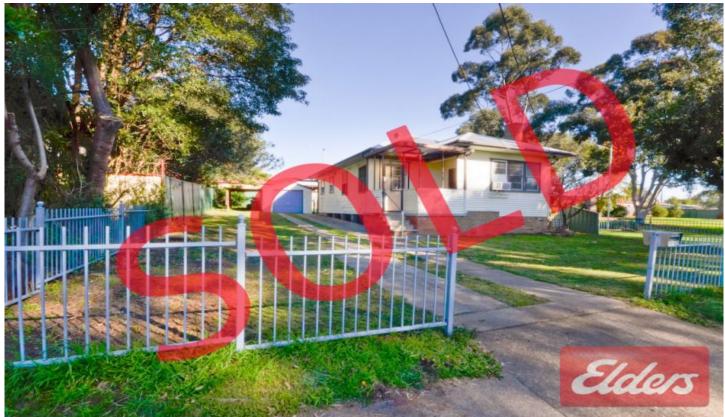

## 16 Willmot Avenue Toongabbie NSW

Situated in one of the areas most popular yet central locations is this liveable or rentable clad home on a prime block of land spanning over 619sqm measuring approximately 17.5m x 35.5m. The practical floorplan incorporates 3 bedrooms, separate lounge with feature fireplace, open plan kitchen/dining area, updated bathroom, polished floorboards and air-conditioning. With a gentle slope to the road and free of any large trees, the expansive backyard features a single garage and garden shed, and overlooks a peaceful reserve. Follow other astute investors in the area and take advantage of the endless possibilities this land holds for future extensions or renovations, a large new home or construction of a duplex (subject to Parramatta Council approval). Occupying an enviable position on the high side of the quietest of streets yet within a short stroll to Toongabbie station, shopping centre and schools ensures whatever your plans may be for this