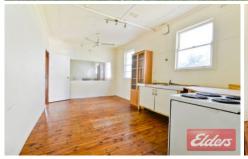

## 16 Willmot Avenue Toongabbie NSW

Situated in one of the areas most popular yet central locations is this liveable or rentable clad home on a prime block of land spanning over 619sqm measuring approximately 17.5m x 35.5m. The practical floorplan incorporates 3 bedrooms, separate lounge with feature fireplace, open plan kitchen/dining area, updated bathroom, polished floorboards and air-conditioning. With a gentle slope to the road and free of any large trees, the expansive backyard features a single garage and garden shed, and overlooks a peaceful reserve. Follow other astute investors in the area and take advantage of the endless possibilities this land holds for future extensions or renovations, a large new home or construction of a duplex (subject to Parramatta Council approval). Occupying an enviable position on the high side of the quietest of streets yet within a short stroll to Toongabbie station, shopping centre and schools ensures whatever your plans may be for this