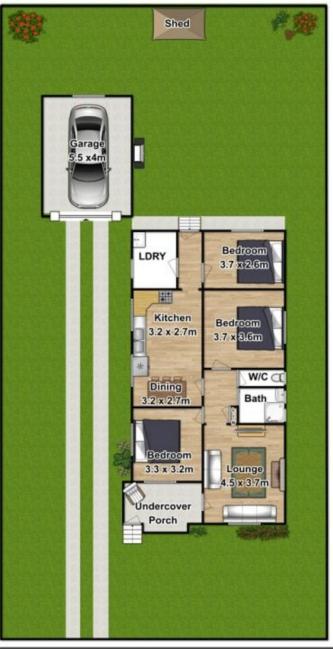

## 16 Willmot Avenue Toongabbie NSW

Situated in one of the areas most popular yet central locations is this liveable or rentable clad home on a prime block of land spanning over 619sqm measuring approximately 17.5m x 35.5m. The practical floorplan incorporates 3 bedrooms, separate lounge with feature fireplace, open plan kitchen/dining area, updated bathroom, polished floorboards and air-conditioning. With a gentle slope to the road and free of any large trees, the expansive backyard features a single garage and garden shed, and overlooks a peaceful reserve. Follow other astute investors in the area and take advantage of the endless possibilities this land holds for future extensions or renovations, a large new home or construction of a duplex (subject to Parramatta Council approval). Occupying an enviable position on the high side of the quietest of streets yet within a short stroll to Toongabbie station, shopping centre and schools ensures whatever your plans may be for this