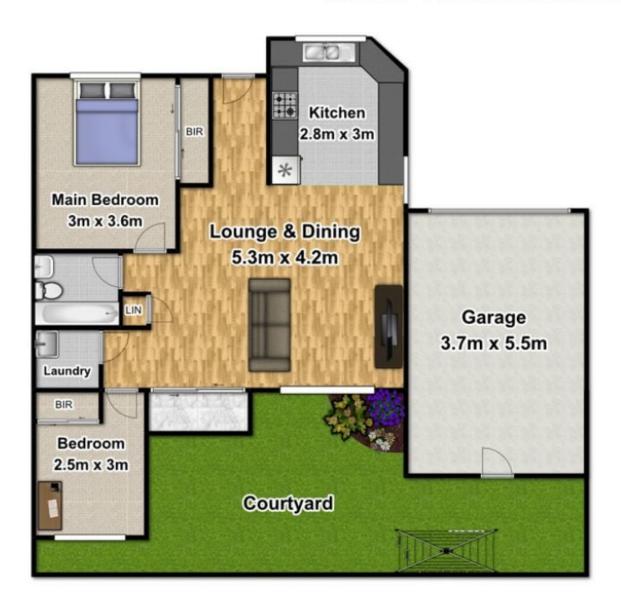

## 2/20 Jersey Road South Wentworthville NSW

Positioned in one of South Wentworthville's most convenient locations this modern 2 bedroom villa presents an exciting opportunity for the astute investor or owner occupier.

Only 11 years old this villa offers many contemporary inclusions such as timber flooring throughout the living areas and new carpet in the bedrooms, split system air conditioning, a gas equipped kitchen with stone bench tops, dishwasher and stainless steel appliances, gas hot water, and gas heating outlet in the lounge room as well as built in wardrobes to both bedrooms. The home seamlessly blends indoor and outdoor living as you step through your lounge room and out into the sunny north facing courtyard with manicured gardens. The location is also conveniently accessible to Wentworthville, Westmead, Merrylands and Parramatta with bus stops, local schooling and childcare

## 2 😕 1 📛 1 🗬

**Price** : \$ 500,000 **Land Size** : 122 sgm

View : https://www.elderstoongabbie.com.au/sale/n

sw/parramatta/south-wentworthville/resident

ial/villa/5877259

Matt Barham 02 9896 2333