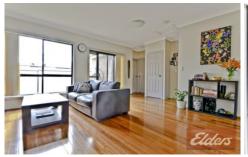

Only 11 years old this villa offers many contemporary inclusions such as timber flooring throughout the living areas and new carpet in the bedrooms, split system air conditioning, a gas equipped kitchen with stone bench tops, dishwasher and stainless steel appliances, gas hot water, and gas heating outlet in the lounge room as well as built in wardrobes to both bedrooms. The home seamlessly blends indoor and outdoor living as you step through your lounge room and out into the sunny north facing courtyard with manicured gardens. The location is also conveniently accessible to Wentworthville, Westmead, Merrylands and Parramatta with bus stops, local schooling and childcare