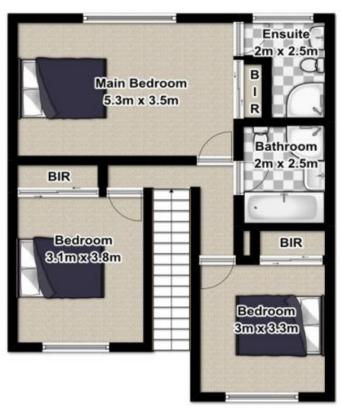

## 10/41-43 Metella Road Toongabbie NSW

Situated in a premier location, only a short walk to Toongabbie Train Station and shopping centre is this 3 bedroom townhouse with an abundance of natural sunlight and fresh interiors which offers low maintenance easy care living in an extremely affordable price range. The ground floor features tiles throughout the spacious lounge & dining areas with the added comfort of air-conditioning ensuring year round comfort, gourmet gas kitchen further boasting impeccable presentation with ample storage space, internal laundry with 3rd toilet and access to the oversized courtyard and the convenience of internal access from the single lock up garage. Upstairs accommodates a deluxe main bathroom, 3 generously proportioned bedrooms, all with built-ins and ensuite to the main. The home is currently tenanted to evolve housing for \$475 per week on a periodic lease with the option to renew for the astute investors or to move right in for the home buyers.