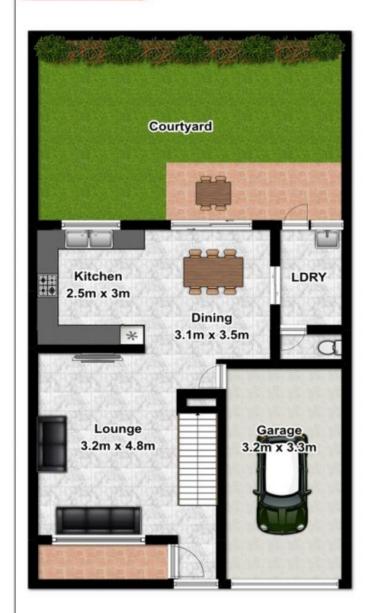

## 10/41-43 Metella Road Toongabbie NSW

Situated in a premier location, only a short walk to Toongabbie Train Station and shopping centre is this 3 bedroom townhouse with an abundance of natural sunlight and fresh interiors which offers low maintenance easy care living in an extremely affordable price range. The ground floor features tiles throughout the spacious lounge & dining areas with the added comfort of air-conditioning ensuring year round comfort, gourmet gas kitchen further boasting impeccable presentation with ample storage space, internal laundry with 3rd toilet and access to the oversized courtyard and the convenience of internal access from the single lock up garage. Upstairs accommodates a deluxe main bathroom, 3 generously proportioned bedrooms, all with built-ins and ensuite to the main. The home is currently tenanted to evolve housing for \$475 per week on a periodic lease with the option to renew for the astute investors or to move right in for the home buyers.