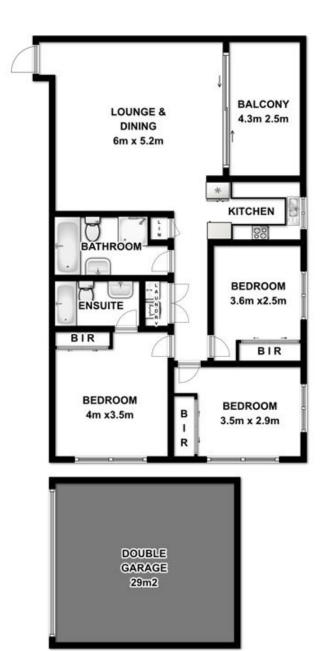

# Real Estate 16/465-485 Wentworth Avenue Toongabbie NSW 21/46

Plans are for presentation purposes only and are not part of any legal document or title. They should not be used as sole reference. Interested parties should make their own enquiries using other sources. Measurements are approximates.