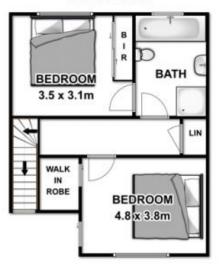

## 6/98 Metella Road Toongabbie NSW

An immaculate townhouse complimented by neutral colour tones, a sunny aspect and set in an ultra convenient location ensures you will be impressed upon your first inspection. Spacious living areas flow effortlessly past the kitchen to the landscaped courtyard creating a gentle blend of indoor/outdoor living and entertaining. 2 large bedrooms, main with walk-in-robe and second with built in robe, immaculate bathroom upstairs, 2nd toilet downstairs and a drive through garage are also included. Currently rented to a great tenant at \$430 per week until November creates a perfect investment opportunity or a great way to pay off the mortgage initially for owner occupiers. Positioned in an immaculately maintained complex close to transport and Metella Road Primary School creates a luxurious yet low maintenance lifestyle and is the definition of easy living.

## FIRST FLOOR