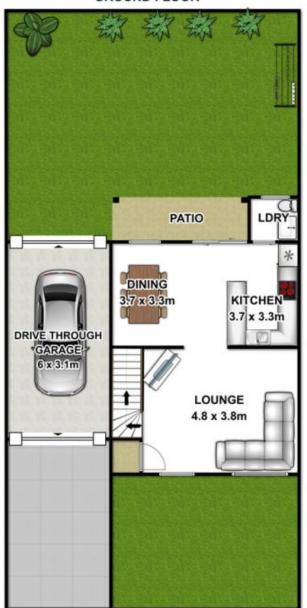

## 6/98 Metella Road Toongabbie NSW

An immaculate townhouse complimented by neutral colour tones, a sunny aspect and set in an ultra convenient location ensures you will be impressed upon your first inspection. Spacious living areas flow effortlessly past the kitchen to the landscaped courtyard creating a gentle blend of indoor/outdoor living and entertaining. 2 large bedrooms, main with walk-in-robe and second with built in robe, immaculate bathroom upstairs, 2nd toilet downstairs and a drive through garage are also included. Currently rented to a great tenant at \$430 per week until November creates a perfect investment opportunity or a great way to pay off the mortgage initially for owner occupiers. Positioned in an immaculately maintained complex close to transport and Metella Road Primary School creates a luxurious yet low maintenance lifestyle and is the definition of easy living.

## 6/98-100 Metella Road Toongabbie

**GROUND FLOOR** 