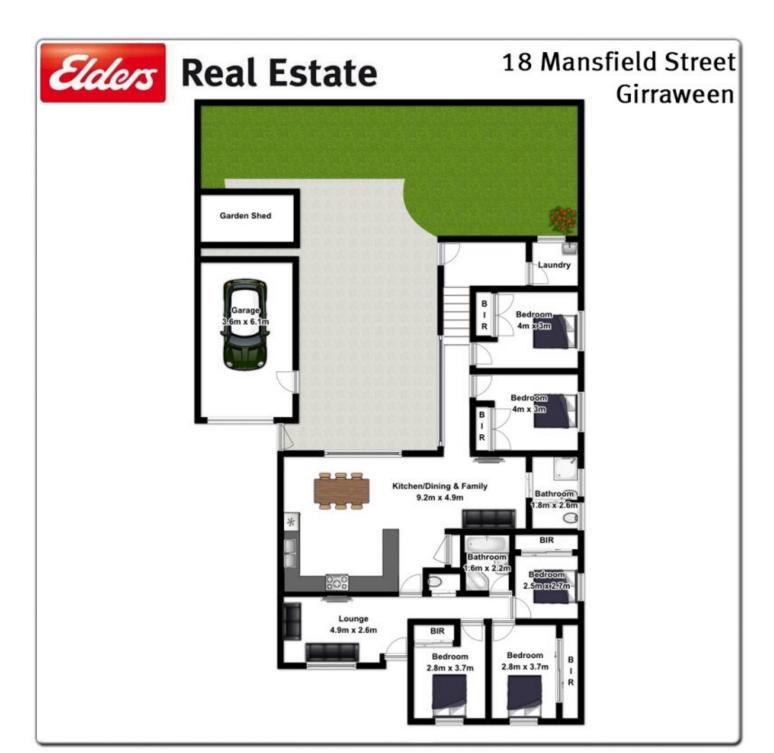

## 18 Mansfield Street Girraween NSW

Situated within the highly sought after Girraween Primary School Zone is this impeccably maintained and presented family residence. The home boasts a versatile floorplan combining formal & informal living areas to suit the ever growing family. The floorplan incorporates an air conditioned formal lounge room and a gargantuan gas kitchen with breakfast bar which sits adjacent to the informal dining area both of which flow into the spacious family room ensuring there is plenty of room for the family to spread their wings without treading on each other's toes. The home further features an astounding 5 bedrooms all with built-in-wardrobes, main bathroom with separate toilet plus a 2nd bathroom. If that did not already tick all of the boxes then you'll be further impressed by the paved outdoor entertaining and well-manicured lawns which surround the separate single lock-up garage that not only offers secure car accommodation but also ample storage or