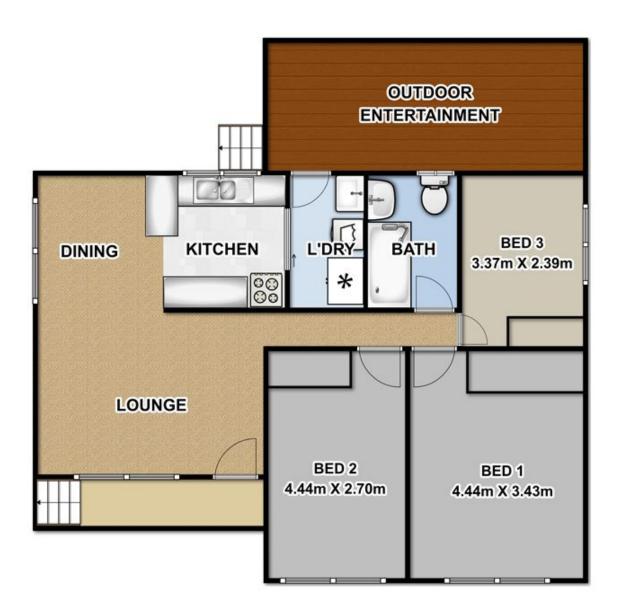

## 65 Pretoria Road Seven Hills NSW

Occupying a convenient and enviable position on approximately 306sqm ensures great family living for years to come. Within walking distance to Seven Hills train station, schools and shops offering indoor and outdoor entertaining areas with generous proportions - these are all conveniences that further enhance this impressive brick veneer home that will grab your attention. Offering a long list of quality features which include 3 bedrooms, all with built- in- robes, open plan kitchen to dining and big lounge Internal main bathroom area. laundry, bath/shower/toilet/vanity - while outdoors offers large undercover timber decked pergola and garden shed. Front of house has concrete driveway and space to park 2 vehicles. Consider the opportunity, if you are looking to downsize or looking for your first home then this is the one for you. A quality brick veneer home on 306sqm and no strata fees makes this generous home a much better option

## 65 Pretoria Road Seven Hills NSW 2147

Plans are for presentation purposes only and are not part of any legal document or title. They should not be used as sole reference. Interested parties should make their own enquiries using other sources. Measurements are approximates.