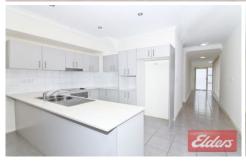

## 14B Willmot Avenue Toongabbie NSW

The ultimate in sophisticated, contemporary design, this luxurious duplex is defined by its generous proportions, stylish, high quality finishes and serene location. Superbly decorated interiors flow over 2 spacious levels that easily accommodates the large family yet offers an easy care and easy maintenance lifestyle. An enormous living space flows elegantly from the palatial kitchen with stainless steel appliances, dishwasher and breakfast bar to create the true meaning of open plan living. The exquisite features continue with upstairs media room, 3 bedrooms, master with ensuite, walk in robe and balcony, all other bedrooms incorporate built-in-robes, a study alcove, showroom style main bathroom, 3rd toilet, ducted air conditioning and alarm ensuring you will not be left wanting. Landscaped gardens with integrated pergola area plus tiled sundeck supplies a private haven for entertaining and a popular location within close proximity to station, shops, schools, transport and