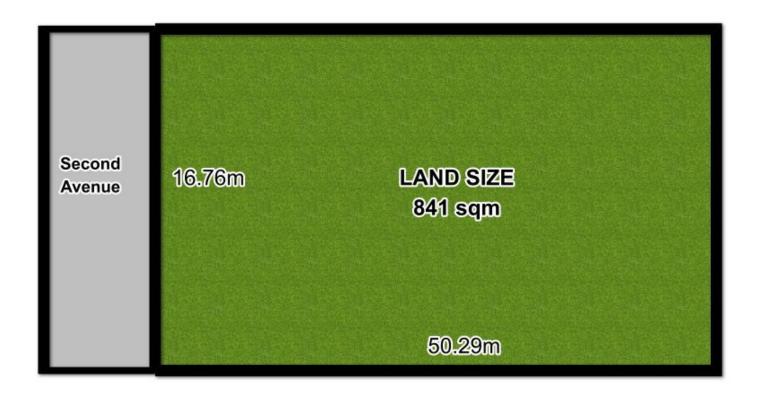

## 4 Second Avenue Toongabbie NSW

So much future potential exists with this immaculate cottage surrounded by an enormous parcel of land measuring 841sqm with a 16.76m frontage in an ultra-serene and convenient, Eastside location within a short stroll to Toongabbie station, shops and schooling. Explore the opportunities for the construction of a duplex or your dream home subject to Parramatta Council Approval and live in or lease out the home whilst you prepare your plans and Development Application. The existing, renovated home is impeccably presented and features 3 bedrooms, main with ensuite complete with spa bath, formal and informal living surrounding the exquisite gas kitchen, large timber deck to rear for entertaining and a single garage. The popular, highly sought after location ensures strong interest and high re-sale prices on any future development. Large land is becoming increasingly harder to find so don't miss this amazing, profitable and