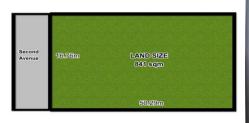

## 4 Second Avenue Toongabbie NSW

So much future potential exists with this immaculate cottage surrounded by an enormous parcel of land measuring 841sqm with a 16.76m frontage in an ultra-serene and convenient, Eastside location within a short stroll to Toongabbie station, shops and schooling. Explore the opportunities for the construction of a duplex or your dream home subject to Parramatta Council Approval and live in or lease out the home whilst you prepare your plans and Development Application. The existing, renovated home is impeccably presented and features 3 bedrooms, main with ensuite complete with spa bath, formal and informal living surrounding the exquisite gas kitchen, large timber deck to rear for entertaining and a single garage. The popular, highly sought after location ensures strong interest and high re-sale prices on any future development. Large land is becoming increasingly harder to find so don't miss this amazing, profitable and

3 🚑 2 🔓 1 🖨

**Price** : \$ 960,000 **Land Size** : 841 sqm

View: https://www.elderstoongabbie.com.au/sale/n

sw/western-sydney/toongabbie/residential/h

ouse/5877311

Matt Barham 02 9896 2333