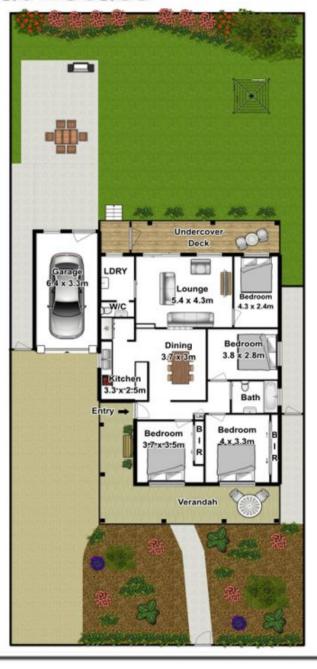

## 29 Elbe Street Seven Hills NSW

Striking a harmonious balance between period character and modern elegance, this distinguished family residence has a focus on indoor/outdoor entertaining and easy living. Gleaming polished floorboards lead you throughout the appealing floorplan which incorporates 4 large bedrooms, 2 built-in-robes and ceiling fans, generously proportioned living space with air-conditioning, modern kitchen with dishwasher, federation style bathroom and internal laundry with second toilet. Entertain in sophisticated style under the bullnose verandah or on the large timber deck which both overlook established, landscaped gardens incorporating a remote controlled single garage. With new paint and flooring and occupy an enviable, Southside location within a close proximity to local schools and transport only enhances the appeal of this immaculate residence ensuring you will fall in love immediately upon your first inspection.

## 29 Elbe Street Seven Hills