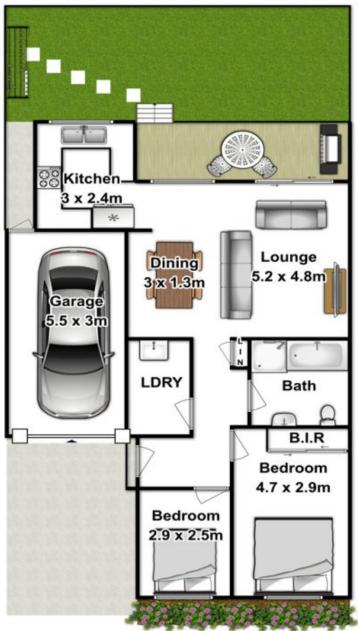

## 7/161 Targo Road Girraween NSW

Situated in a well maintained complex of 11, this exceptional 2 bedroom villa is enhanced by neutral colour tones and a sundrenched floorplan ensuring all who inspect will be suitably impressed. Offering an abundance of quality features including built in robe to the main bedroom, open plan living with gas heating provisions flowing to the low maintenance, entertainers courtyard, gas kitchen with stainless steel appliances, showroom style bathroom and a single garage. A great location offers the convenience of being within a short stroll to Pendle Hill station and shops plus the highly sought after Girraween schools. Perfectly presented provides an ideal opportunity for the first home buyer to jump into the market without breaking the budget or a perfect investment proposition.

Total Size: 130sqm

Strata: \$332.79 per quarter