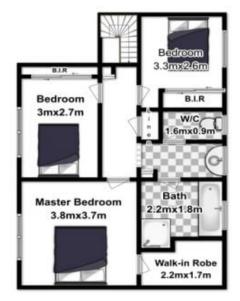

Set within a friendly complex of only 12 properties, the layout comprises 3 great sized bedrooms upstairs, all with built in wardrobes, the master with a giant walk in wardrobe.

Downstairs the large open plan living areas will accommodate you in comfort, while the spacious kitchen overlooks the huge paved courtyard which is completely