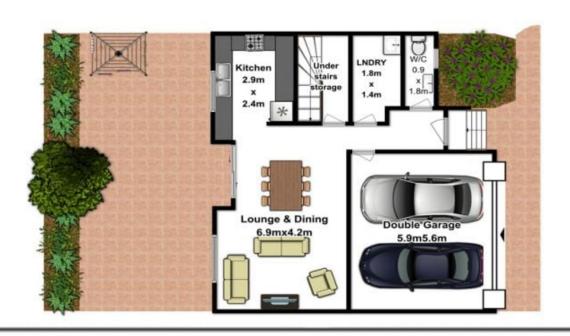

Set within a friendly complex of only 12 properties, the layout comprises 3 great sized bedrooms upstairs, all with built in wardrobes, the master with a giant walk in wardrobe.

Downstairs the large open plan living areas will accommodate you in comfort, while the spacious kitchen overlooks the huge paved courtyard which is completely