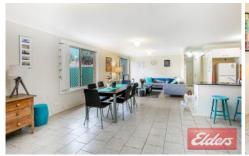

Peacefully situated at the rear of the complex this villa offers many contemporary inclusions such as tiled flooring throughout the living areas, a gas equipped kitchen with stone bench tops and stainless steel appliances, gas hot water, and gas heating outlet in the lounge room plus built in wardrobes to both bedrooms. There is also internal access to the single lock up garage with remote door. The home seamlessly blends indoor and outdoor living as you step through your lounge room and out into the north facing and private courtyard. The location is also conveniently accessible to Wentworthville, Westmead, Merrylands and Parramatta with bus stops, local schooling and childcare