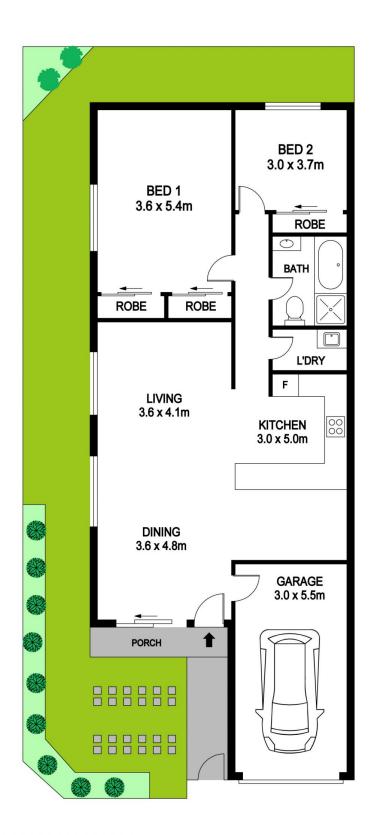

## 4b/24 Jersey Road South Wentworthville NSW

Positioned in one of South Wentworthville's most convenient locations this North-facing modern 2 bedroom villa presents an exciting opportunity for first home buyers and downsizers alike.

Peacefully situated at the rear of the complex this villa offers many contemporary inclusions such as tiled flooring throughout the living areas, a gas equipped kitchen with stone bench tops and stainless steel appliances, gas hot water, and gas heating outlet in the lounge room plus built in wardrobes to both bedrooms. There is also internal access to the single lock up garage with remote door. The home seamlessly blends indoor and outdoor living as you step through your lounge room and out into the north facing and private courtyard. The location is also conveniently accessible to Wentworthville, Westmead, Merrylands and Parramatta with bus stops, local schooling and childcare

## 2 😕 1 🖺 1 🗬

**Price** : \$ 496,000 **Land Size** : 186 sgm

View: https://www.elderstoongabbie.com.au/sale/n

sw/parramatta/south-wentworthville/resident

ial/villa/5877347

Nick Bardon 02 9896 2333