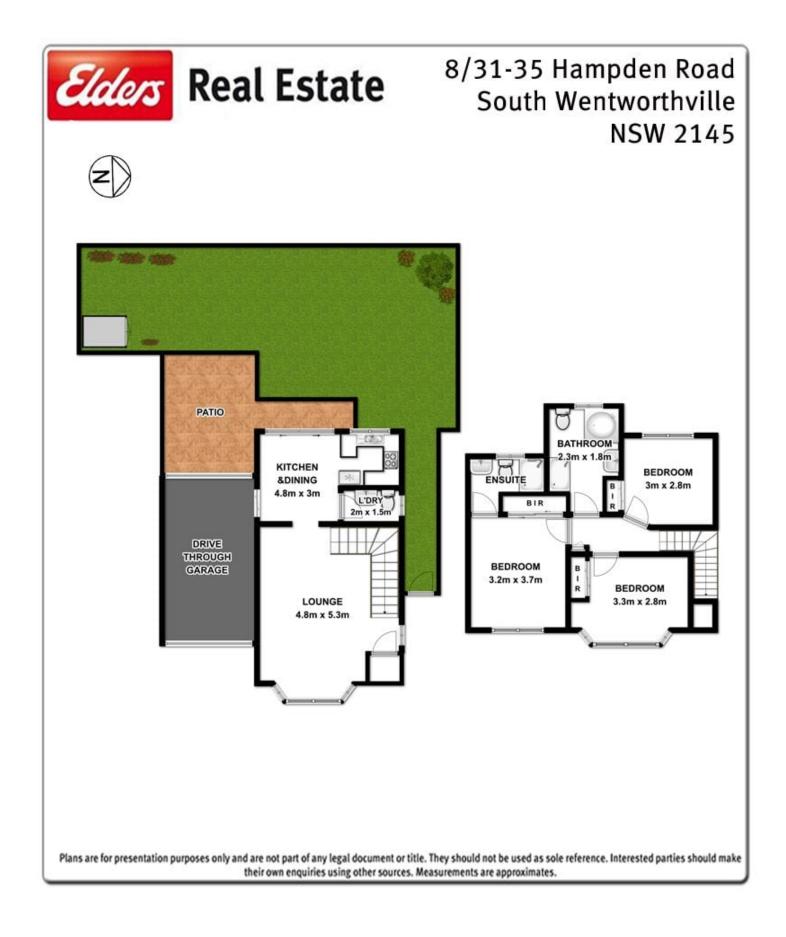

## 8/31-35 Hampden Road South Wentworthville NSW

You simply won't find a better 3 bedroom 2 bathroom townhouse than this.

Securely positioned at the rear of a beautifully maintained complex, enjoying an easterly aspect with views towards Parramatta this gorgeous townhouse has been renovated to perfection and will instantly impress.

Great sized living areas enjoy maximum natural light thanks to a large east facing bay window, whilst tiled flooring throughout the ground floor ensure ease of maintenance.

Upstairs, all 3 bedrooms have ceiling fans, built in wardrobes and new carpet, the master bedroom also includes an ensuite.

| Price     | :\$650,000   |
|-----------|--------------|
| Land Size | : 204 sqm    |
| View      | : https://ww |

: https://www.elderstoongabbie.com.au/sale/n sw/parramatta/south-wentworthville/resident ial/townhouse/5877430