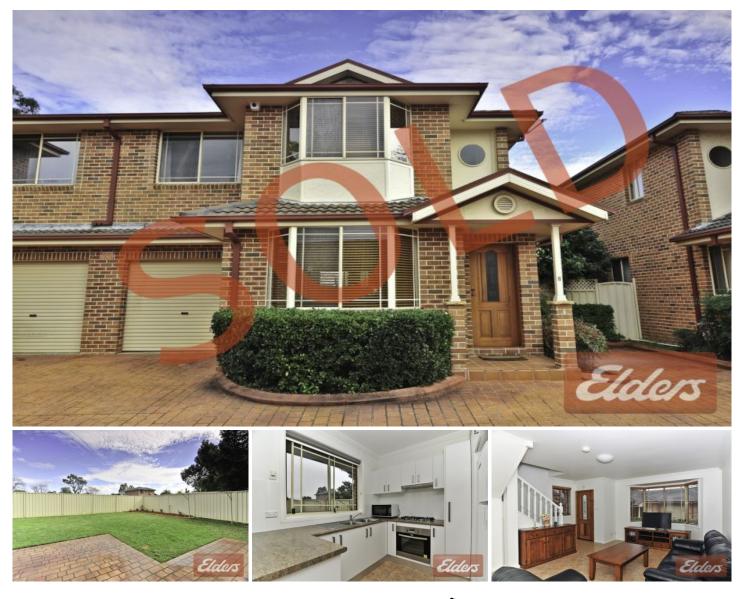

## 8/31-35 Hampden Road South Wentworthville NSW

You simply won't find a better 3 bedroom 2 bathroom townhouse than this.

Securely positioned at the rear of a beautifully maintained complex, enjoying an easterly aspect with views towards Parramatta this gorgeous townhouse has been renovated to perfection and will instantly impress.

Great sized living areas enjoy maximum natural light thanks to a large east facing bay window, whilst tiled flooring throughout the ground floor ensure ease of maintenance.

Upstairs, all 3 bedrooms have ceiling fans, built in wardrobes and new carpet, the master bedroom also includes an ensuite.