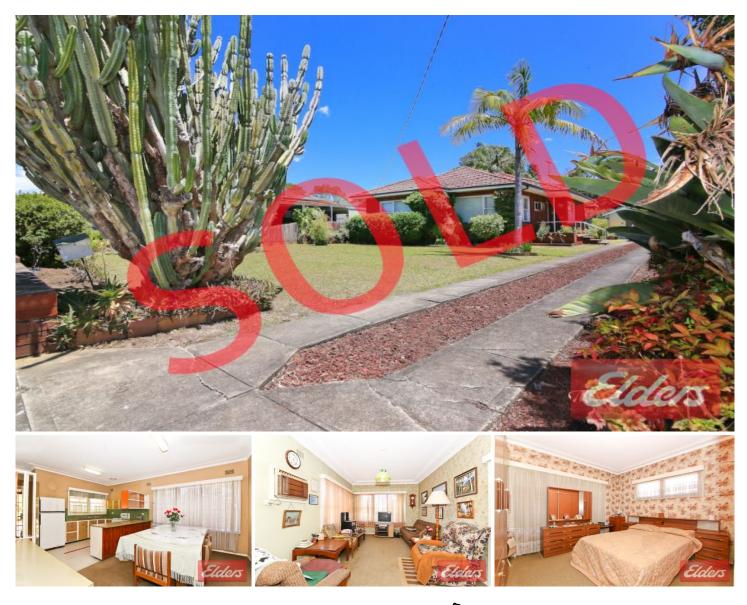

## 38 Bungaree Road Toongabbie NSW

So much future potential exists with this brick veneer home surrounded by an enormous parcel of land measuring 765.1sqm with a 15.24m frontage in a convenient, Eastside location within a short stroll to Toongabbie station, shops and schooling. Explore the opportunities for the construction of a duplex or your dream home subject to Parramatta Council Approval and live in or lease out the home whilst you prepare your plans and Development Application. The existing, well maintained home features 3 bedrooms, main with built-in-robe, separate lounge with air-conditioning, open plan dining, original kitchen and bathroom, 2nd toilet and a remote controlled single garage. The popular, highly sought after location ensures strong interest and high re-sale prices on any future development. Large land is becoming increasingly harder to find so don't miss this amazing, profitable and unrepeatable opportunity.

## 3 🎮 1 🚔 1 🚘

View

| Price | : \$ 925,000 |
|-------|--------------|
|       | 7CE 1        |

Land Size : 765.1 sqm

: https://www.elderstoongabbie.com.au/sale/n sw/western-sydney/toongabbie/residential/h ouse/5877439