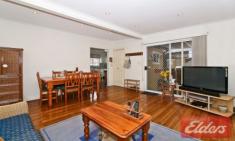

## 201 Cornelia Road Toongabbie NSW

An ideal home for people who value light and privacy, this immaculately maintained cottage makes an impression with its impressive, impeccable interiors and large outdoor areas providing the perfect haven for relaxed living. Set in a convenient locale within walking distance to local shops, transport and Metella Road Primary School and parkland guarantees you will fall in love with this place upon your first inspection. Perfect presentation prevails throughout the home which features 4 bedrooms, main with ensuite, 3 with built-in-robes and 2 with ceiling fans, study or parents retreat with air-conditioning, formal lounge air-conditioning and gas heating provisions, delightful family/dining room, spacious kitchen with dishwasher and meals area, main bathroom with skylight and a third toilet. Step outside to the generous size, lovingly landscaped gardens incorporating a covered rear verandah ideal for intimate alfresco dining or the largest of parties, a single