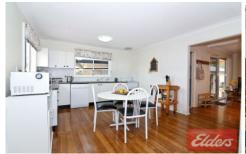

## 201 Cornelia Road Toongabbie NSW

An ideal home for people who value light and privacy, this immaculately maintained cottage makes an impression with its impressive, impeccable interiors and large outdoor areas providing the perfect haven for relaxed living. Set in a convenient locale within walking distance to local shops, transport and Metella Road Primary School and parkland guarantees you will fall in love with this place upon your first inspection. Perfect presentation prevails throughout the home which features 4 bedrooms, main with ensuite, 3 with built-in-robes and 2 with ceiling fans, study or parents retreat with air-conditioning, formal lounge air-conditioning and gas heating provisions, delightful family/dining room, spacious kitchen with dishwasher and meals area, main bathroom with skylight and a third toilet. Step outside to the generous size, lovingly landscaped gardens incorporating a covered rear verandah ideal for intimate alfresco dining or the largest of parties, a single