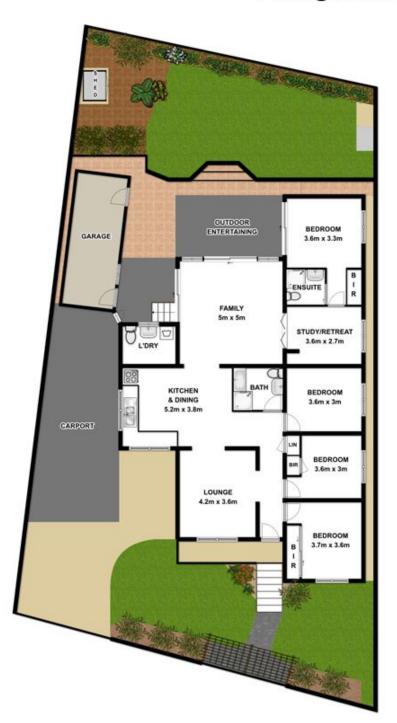

## 201 Cornelia Road Toongabbie NSW

An ideal home for people who value light and privacy, this immaculately maintained cottage makes an impression with its impressive, impeccable interiors and large outdoor areas providing the perfect haven for relaxed living. Set in a convenient locale within walking distance to local shops, transport and Metella Road Primary School and parkland guarantees you will fall in love with this place upon your first inspection. Perfect presentation prevails throughout the home which features 4 bedrooms, main with ensuite, 3 with built-in-robes and 2 with ceiling fans, study or parents retreat with air-conditioning, formal lounge air-conditioning and gas heating provisions, delightful family/dining room, spacious kitchen with dishwasher and meals area, main bathroom with skylight and a third toilet. Step outside to the generous size, lovingly landscaped gardens incorporating a covered rear verandah ideal for intimate alfresco dining or the largest of parties, a single

## 201 Cornelia Road Toongabbie NSW 2146

Plans are for presentation purposes only and are not part of any legal document or title. They should not be used as sole reference. Interested parties should make their own enquiries using other sources. Measurements are approximates.