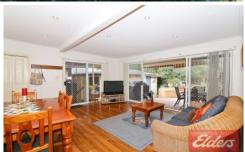

## 201 Cornelia Road Toongabbie NSW

An ideal home for people who value light and privacy, this immaculately maintained cottage makes an impression with its impressive, impeccable interiors and large outdoor areas providing the perfect haven for relaxed living. Set in a convenient locale within walking distance to local shops, transport and Metella Road Primary School and parkland guarantees you will fall in love with this place upon your first inspection. Perfect presentation prevails throughout the home which features 4 bedrooms, main with ensuite, 3 with built-in-robes and 2 with ceiling fans, study or parents retreat with air-conditioning, formal lounge air-conditioning and gas heating provisions, delightful family/dining room, spacious kitchen with dishwasher and meals area, main bathroom with skylight and a third toilet. Step outside to the generous size, lovingly landscaped gardens incorporating a covered rear verandah ideal for intimate alfresco dining or the largest of parties, a single