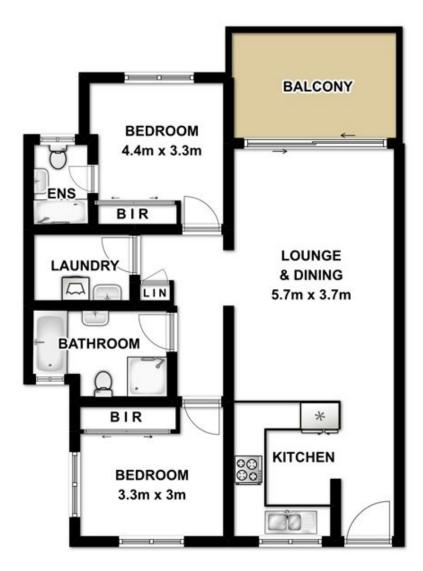

## 4/245 Targo Road Toongabbie NSW

The combination of convenience, style and quality combined with a large, open floor plan bathed in natural light to create a bright and airy environment, makes this impressively large unit a delight to inspect and a pleasure to own. The gourmet, gas kitchen with breakfast bar flows effortlessly through the spacious living with air-conditioning and gas heating provisions to the generous size balcony creating the perfect blend of indoor/outdoor entertaining. 2 generous size bedrooms with built-in-robes, main with ensuite, immaculate main bathroom, internal laundry with clothes dryer and a single garage only adds to the appeal of this amazing home. Currently rented to a great tenant hoping to stay, favourably positioned on the top floor of a quality complex, quietly located within the Girraween Primary catchment area and only a short stroll to shops and station completes this desirable package that is sure to appeal to both owner occupiers and investors alike.

## 4/245 Targo Road Toongabbie NSW 2146

Plans are for presentation purposes only and are not part of any legal document or title. They should not be used as sole reference. Interested parties should make their own enquiries using other sources. Measurements are approximates.