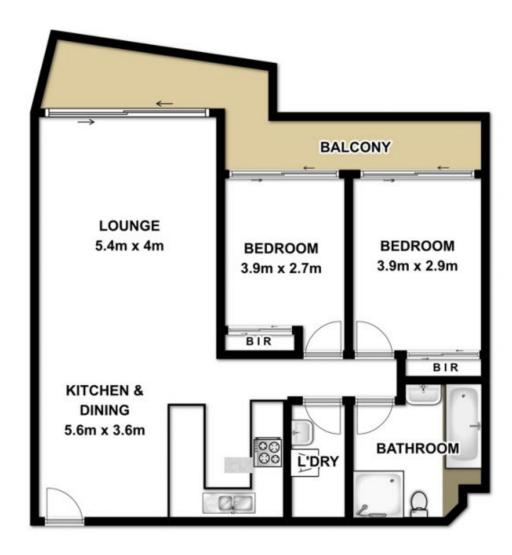

## 10/12-16 Toongabbie Road Toongabbie NSW

Imagine a lifestyle where you can easily walk within a few moments to all of your everyday amenities, saving time and adding to your convenience. Well imagine no more as this perfectly located 2 bedroom apartment offers just that.

Situated within 2 minutes walk to Toongabbie train station and moments walk to specialty shops, doctors and shopping plaza it will appeal to buyers on a tight budget who are not willing to sacrifice convenience. Investors will also see the appeal of this prime location.

Enormous living and dining areas offer much more space than other highly priced brand new units while the gas equipped kitchen is also a great size. Both bedrooms are large and have access to the main balcony.

A large separate laundry room, security intercom and a

## Real Estate 10/12-16 Toongabbie Road Toongabbie NSW 2146

Plans are for presentation purposes only and are not part of any legal document or title. They should not be used as sole reference. Interested parties should make their own enquiries using other sources. Measurements are approximates.