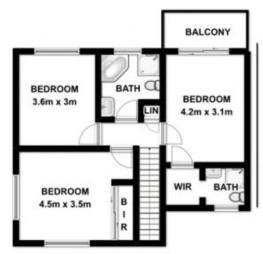

## 5/54 The Crescent Toongabbie NSW

This immaculate, duplex style townhouse is for those who insist on something special with 207sqm of complete privacy, light filled interiors and an impressive array of indoor and outdoor space.

- ? 3 large bedrooms with ceiling fans, 2 with air-conditioning, 1 with built-in-robe and main with walk-in-robe, ensuite and balcony.
- ? Open plan living with ceiling fan and air-conditioning
- ? Gourmet kitchen with gas appliances and breakfast bar
- ? Showroom style main bathroom plus 3rd toilet
- ? Single garage with internal access and second car space on title.
- ? Impeccably landscaped courtyard with a serene outlook to the permanent reserve to the rear

## 5/54 The Crescent Toongabbie NSW 2146

Plans are for presentation purposes only and are not part of any legal document or title. They should not be used as sole reference. Interested parties should make their own enquiries using other sources. Measurements are approximates.