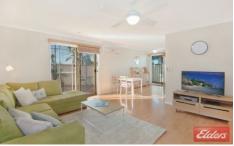

- ? 3 large bedrooms with ceiling fans, 2 with air-conditioning, 1 with built-in-robe and main with walk-in-robe, ensuite and balcony.
- ? Open plan living with ceiling fan and air-conditioning
- ? Gourmet kitchen with gas appliances and breakfast bar
- ? Showroom style main bathroom plus 3rd toilet
- ? Single garage with internal access and second car space on title.
- ? Impeccably landscaped courtyard with a serene outlook to the permanent reserve to the rear