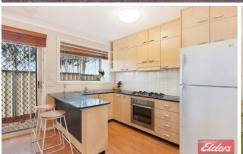

- ? 3 large bedrooms with ceiling fans, 2 with air-conditioning, 1 with built-in-robe and main with walk-in-robe, ensuite and balcony.
- ? Open plan living with ceiling fan and air-conditioning
- ? Gourmet kitchen with gas appliances and breakfast bar
- ? Showroom style main bathroom plus 3rd toilet
- ? Single garage with internal access and second car space on title.
- ? Impeccably landscaped courtyard with a serene outlook to the permanent reserve to the rear