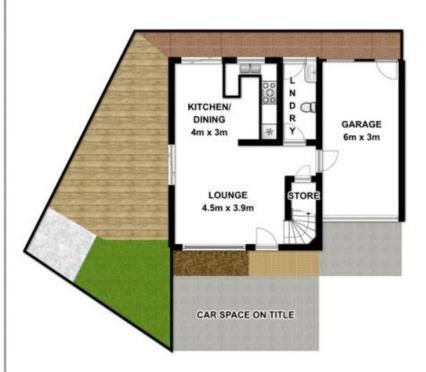

## 5/54 The Crescent Toongabbie NSW

This immaculate, duplex style townhouse is for those who insist on something special with 207sqm of complete privacy, light filled interiors and an impressive array of indoor and outdoor space.

- ? 3 large bedrooms with ceiling fans, 2 with air-conditioning, 1 with built-in-robe and main with walk-in-robe, ensuite and balcony.
- ? Open plan living with ceiling fan and air-conditioning
- ? Gourmet kitchen with gas appliances and breakfast bar
- ? Showroom style main bathroom plus 3rd toilet
- ? Single garage with internal access and second car space on title.
- ? Impeccably landscaped courtyard with a serene outlook to the permanent reserve to the rear

## 5/54 The Crescent Toongabbie NSW 2146

Plans are for presentation purposes only and are not part of any legal document or title. They should not be used as sole reference. Interested parties should make their own enquiries using other sources. Measurements are approximates.