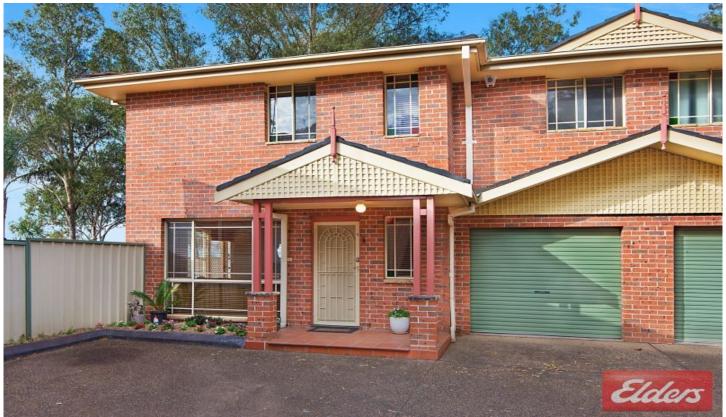

## 5/54 The Crescent Toongabbie NSW

This immaculate, duplex style townhouse is for those who insist on something special with 207sqm of complete privacy, light filled interiors and an impressive array of indoor and outdoor space.

- ? 3 large bedrooms with ceiling fans, 2 with air-conditioning, 1 with built-in-robe and main with walk-in-robe, ensuite and balcony.
- ? Open plan living with ceiling fan and air-conditioning
- ? Gourmet kitchen with gas appliances and breakfast bar
- ? Showroom style main bathroom plus 3rd toilet
- ? Single garage with internal access and second car space on title.
- ? Impeccably landscaped courtyard with a serene outlook to the permanent reserve to the rear

A small, well maintained complex within close proximity to

3 🕮 2 🟪 2 🚘

**Price** : \$ 655,000 **Land Size** : 207 sqm

View: https://www.elderstoongabbie.com.au/sale/n

sw/western-sydney/toongabbie/residential/t