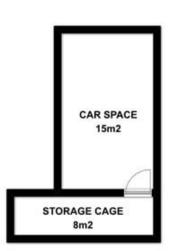

## 6/217 Targo Road Girraween NSW

Embracing an easy care lifestyle and an array of designer finishes, this one year old villa lies within the Girraween Primary school catchment area and is only minutes away from the school. With a flowing, open plan design, it promotes effortless indoor/outdoor living and entertaining. Bright and airy throughout, this contemporary residence offers spectacular alfresco areas requiring minimal upkeep. Elegantly appointed, the villa features 2 large bedrooms with built-in-robes, a main bedroom with ensuite and ceiling fan and a showroom style main bathroom. Living areas with gas heating provisions surround the gourmet kitchen which contains both gas appliances and a dishwasher. There is ducted air - conditioning throughout, alongside video intercom, an alarm and a secure car space with lock up storage cage. The private, low maintenance gardens complete with tiled sundeck and grassed area create an emphasis on entertaining and enjoying the home rather

## Elders Real Estate 6/217 Targo Road Girraween NSW 2145

Plans are for presentation purposes only and are not part of any legal document or title. They should not be used as sole reference. Interested parties should make their own enquiries using other sources. Measurements are approximates.