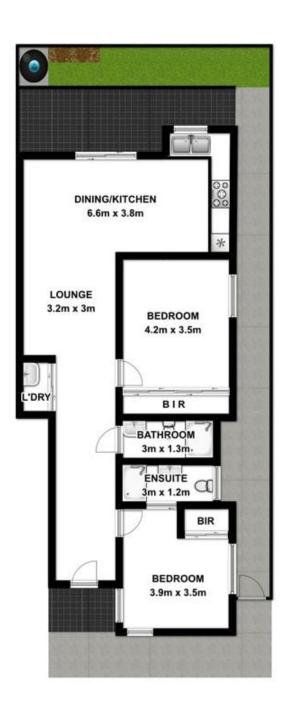

## 6/217 Targo Road Girraween NSW

Embracing an easy care lifestyle and an array of designer finishes, this one year old villa lies within the Girraween Primary school catchment area and is only minutes away from the school. With a flowing, open plan design, it promotes effortless indoor/outdoor living and entertaining. Bright and airy throughout, this contemporary residence offers spectacular alfresco areas requiring minimal upkeep. Elegantly appointed, the villa features 2 large bedrooms with built-in-robes, a main bedroom with ensuite and ceiling fan and a showroom style main bathroom. Living areas with gas heating provisions surround the gourmet kitchen which contains both gas appliances and a dishwasher. There is ducted air - conditioning throughout, alongside video intercom, an alarm and a secure car space with lock up storage cage. The private, low maintenance gardens complete with tiled sundeck and grassed area create an emphasis on entertaining and enjoying the home rather

## Elders Real Estate 6/217 Targo Road Girraween NSW 2145

Plans are for presentation purposes only and are not part of any legal document or title. They should not be used as sole reference. Interested parties should make their own enquiries using other sources. Measurements are approximates.