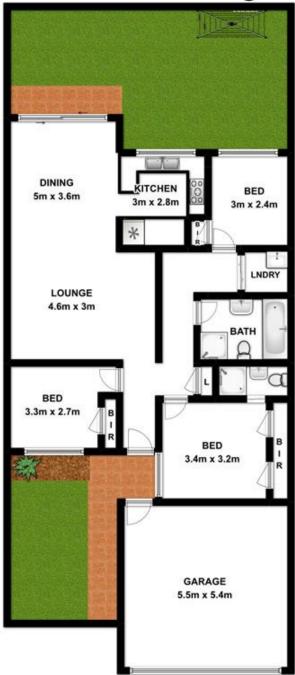

## 16/387 Wentworth Avenue Toongabbie NSW

Impeccably presented and lovingly maintained this 3 bedroom brick villa will impress with its spacious interiors, light filled living areas & quiet, convenient location.

Featuring a spacious air conditioned open plan lounge & dining area perfectly complemented by a well-designed kitchen with breakfast bar, deluxe family bathroom and 3 bedrooms, all with built-in robes & ensuite to main.

External features include a low maintenance rear yard enjoying a light, bright, leafy outlook and undercover access to the double garage with remote roller door.

Set in a well maintained complex and located within easy walk to both Toongabbie and Pendle Hill station and shops. This is the perfect example of low maintenance living whilst not compromising on space or privacy.

## 16/387 Wentworth Avenue Toongabbie NSW 2146

Plans are for presentation purposes only and are not part of any legal document or title. They should not be used as sole reference. Interested parties should make their own enquiries using other sources. Measurements are approximates.