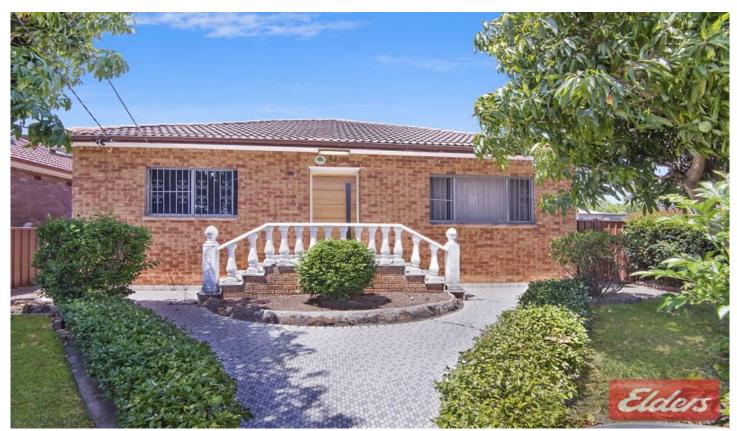

## 21A Boomerang Street Granville NSW

Don't miss out this rare find investment opportunity! Offering a solid \$1,200 rental return per week and hassle free maintenance, this 6 bedroom brick residence is a true income generator for a savvy investor who is looking for high rental return and future potential. Offering:

- 290 metres to Holy Trinity Primary School
- 1 km to Train Station & Granville TAFE & Stockland Shopping Mall
- 2.2 km to Westfield Parramatta
- 398 sqm Corner block
- Renovated with tiles and timber flooring
- 6 spacious bedrooms
- Separated kitchen with gas cooking
- Modern bathroom plus 2nd shower and toilet

6 📭 2 🔓 1 😭

**Price** : \$ 856,000 **Land Size** : 398 sqm

View: https://www.elderstoongabbie.com.au/sale/n

sw/parramatta/granville/residential/house/58

77596

Andrew Tour 02 9896 2333