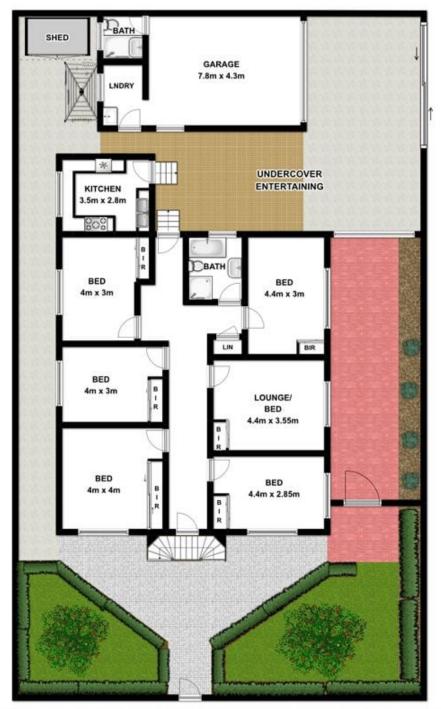

## 21A Boomerang Street Granville NSW

Don't miss out this rare find investment opportunity! Offering a solid \$1,200 rental return per week and hassle free maintenance, this 6 bedroom brick residence is a true income generator for a savvy investor who is looking for high rental return and future potential. Offering:

- 290 metres to Holy Trinity Primary School
- 1 km to Train Station & Granville TAFE & Stockland Shopping Mall
- 2.2 km to Westfield Parramatta
- 398 sqm Corner block
- Renovated with tiles and timber flooring
- 6 spacious bedrooms
- Separated kitchen with gas cooking
- Modern bathroom plus 2nd shower and toilet

6 📭 2 🔓 1 😭

**Price** : \$ 856,000 **Land Size** : 398 sqm

View: https://www.elderstoongabbie.com.au/sale/n

sw/parramatta/granville/residential/house/58

77596

Andrew Tour 02 9896 2333

## 21A Boomerang Street Granville NSW 2142

Plans are for presentation purposes only and are not part of any legal document or title. They should not be used as sole reference. Interested parties should make their own enquiries using other sources. Measurements are approximates.