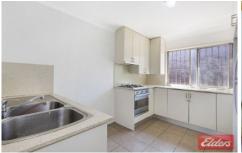

- 290 metres to Holy Trinity Primary School
- 1 km to Train Station & Granville TAFE & Stockland Shopping Mall
- 2.2 km to Westfield Parramatta
- 398 sqm Corner block
- Renovated with tiles and timber flooring
- 6 spacious bedrooms
- Separated kitchen with gas cooking
- Modern bathroom plus 2nd shower and toilet