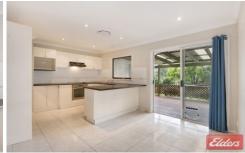

Immaculately presented and maintained, accommodation comprises separate living room, modern kitchen with stainless steel appliances, breakfast bar and open plan dining area, impeccable bathroom with separate toilet, an external laundry and ducted air-conditioning throughout.