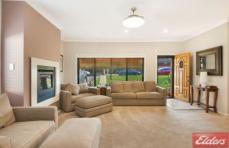

- ? Solid timber kitchen with gas appliances, dishwasher, breakfast bar and walk-in-pantry.
- ? Large, open plan dining/family space.
- ? Impressively sized lounge with gas fireplace, air-conditioning and ceiling fan.
- ? 3 bedrooms with built-in-robes, master with dressing room, walk-in-robe, ensuite bathroom and air-conditioning.
- ? Exquisite main bathroom with double sink vanity.
- ? Side access to the rear yard incorporating a carport and garden shed, overlooking the adjoining parkland.