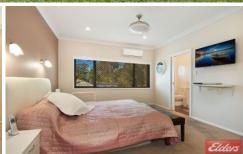

- ? Solid timber kitchen with gas appliances, dishwasher, breakfast bar and walk-in-pantry.
- ? Large, open plan dining/family space.
- ? Impressively sized lounge with gas fireplace, air-conditioning and ceiling fan.
- ? 3 bedrooms with built-in-robes, master with dressing room, walk-in-robe, ensuite bathroom and air-conditioning.
- ? Exquisite main bathroom with double sink vanity.
- ? Side access to the rear yard incorporating a carport and garden shed, overlooking the adjoining parkland.