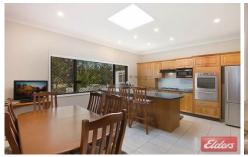

- ? Solid timber kitchen with gas appliances, dishwasher, breakfast bar and walk-in-pantry.
- ? Large, open plan dining/family space.
- ? Impressively sized lounge with gas fireplace, air-conditioning and ceiling fan.
- ? 3 bedrooms with built-in-robes, master with dressing room, walk-in-robe, ensuite bathroom and air-conditioning.
- ? Exquisite main bathroom with double sink vanity.
- ? Side access to the rear yard incorporating a carport and garden shed, overlooking the adjoining parkland.