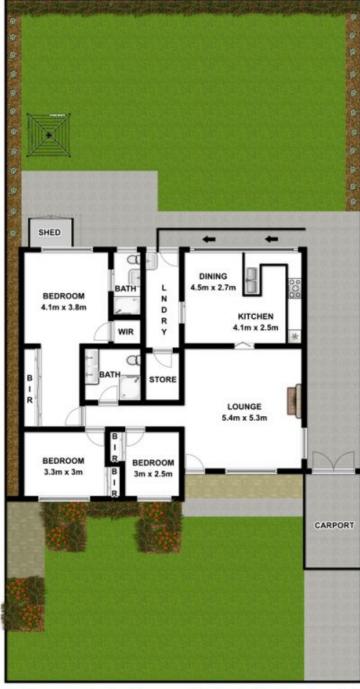

## 9 Burnie Street Blacktown NSW

A perfectly conceived floorplan boasting ample accommodation and a superb outdoor space combine to create the ultimate family living environment. With an emphasis on privacy and presentation, graced with an array of quality inclusions it offers an exceptional retreat from today's busy lifestyle.

- ? Solid timber kitchen with gas appliances, dishwasher, breakfast bar and walk-in-pantry.
- ? Large, open plan dining/family space.
- ? Impressively sized lounge with gas fireplace, air-conditioning and ceiling fan.
- ? 3 bedrooms with built-in-robes, master with dressing room, walk-in-robe, ensuite bathroom and air-conditioning.
- ? Exquisite main bathroom with double sink vanity.
- ? Side access to the rear yard incorporating a carport and garden shed, overlooking the adjoining parkland.

## 9 Burnie Street Blacktown NSW 2148

Plans are for presentation purposes only and are not part of any legal document or title. They should not be used as sole reference. Interested parties should make their own enquiries using other sources. Measurements are approximates.