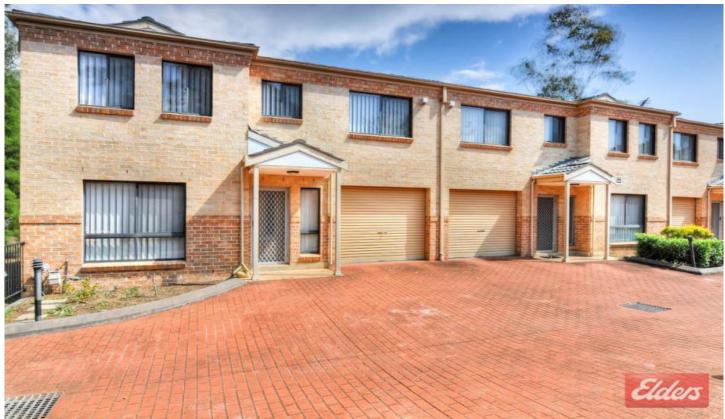

## 7/80-82 Metella Road Toongabbie NSW

Here's a perfect opportunity to secure an affordable and convenient home in one of Toongabbie's most popular locations.

Offering great sized living areas with tiled flooring, a modern gas equipped kitchen with stone bench tops, two large bedrooms, a big backyard and lock up garage with internal access, the accommodation is perfect for young families or downsizers alike.

Situated within the Metella Road Public School Catchment and a short walk to Toongabbie Baptist School, local shops, childcare and Toongabbie train station, the location can only be described as first class.

A friendly complex of 12 properties is the setting for this absolutely delightful home or investment opportunity which

2 🗀 2 🔓 1 😭

**Price** : \$ 575,000 **Land Size** : 179 sqm

View: https://www.elderstoongabbie.com.au/sale/n