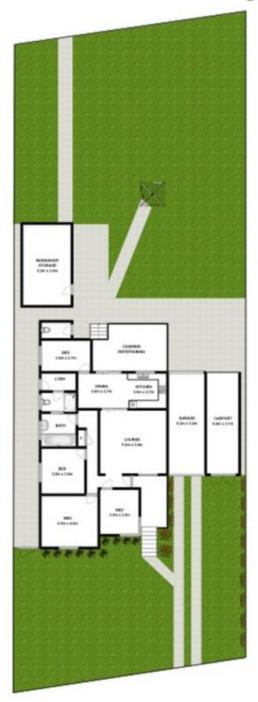

## 3 Station Road Toongabbie NSW

Uniting stylish features with contemporary renovations, this immaculately maintained, brick veneer home is a property of outstanding appeal surrounded by 757sqm of land with a wide 18.29m frontage.

- \*3 generous size bedrooms and versatile 4th bedroom or family/media room.
- \*Impeccable timber kitchen with open plan dining room.
- \*Formal lounge and reverse cycle ducted air-conditioning throughout.
- \*Well maintained bathroom plus 2nd toilet.
- \*Be impressed by the generous rear yard incorporating a large entertaining pergola, drive through garage and carport plus a large storage/workshop area.
- \*Take advantage of the endless potential this land holds for future duplex development or purchase the adjoining land for a townhouse/villa development with its R3 Medium

## 3 Station Road, Toongabbie, NSW, 2146

Plans are for presentation purposes only and are not part of any legal document or title. They should not be used as sole reference. Interested parties should make their own enquiries using other sources. Measurements are approximates.