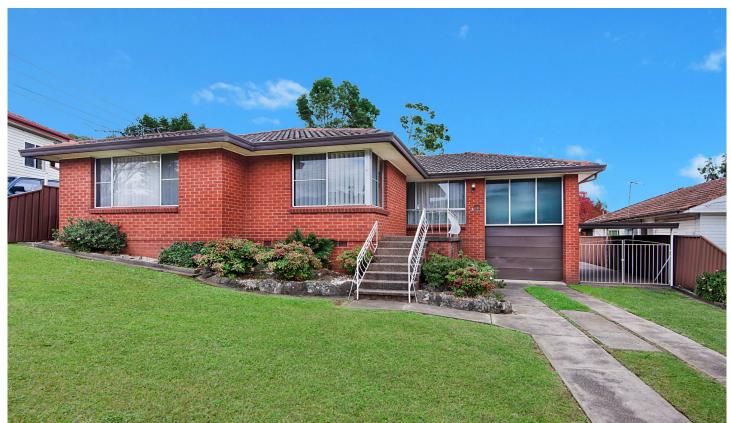

## 3 Station Road Toongabbie NSW

Uniting stylish features with contemporary renovations, this immaculately maintained, brick veneer home is a property of outstanding appeal surrounded by 757sqm of land with a wide 18.29m frontage.

- \*3 generous size bedrooms and versatile 4th bedroom or family/media room.
- \*Impeccable timber kitchen with open plan dining room.
- \*Formal lounge and reverse cycle ducted air-conditioning throughout.
- \*Well maintained bathroom plus 2nd toilet.
- \*Be impressed by the generous rear yard incorporating a large entertaining pergola, drive through garage and carport plus a large storage/workshop area.
- \*Take advantage of the endless potential this land holds for future duplex development or purchase the adjoining land for a townhouse/villa development with its R3 Medium