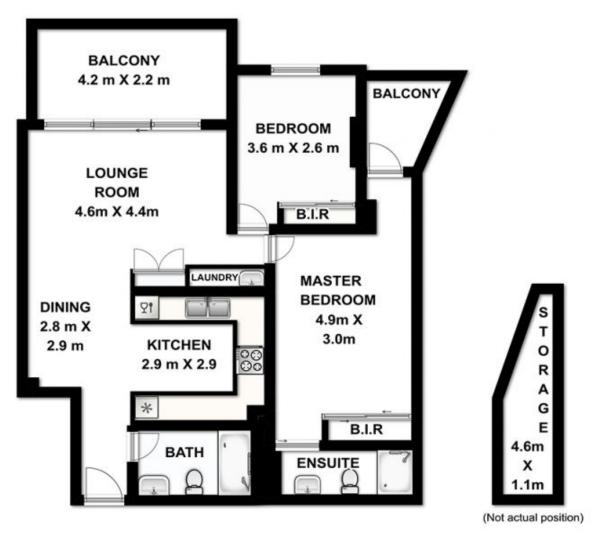

## 9/8-12 Linden Street Toongabbie NSW 2146

Plans are for presentation purposes only and are not part of any legal document or title. They should not be used as sole reference. Interested parties should make their own enquiries using other sources. Measurements are approximates.