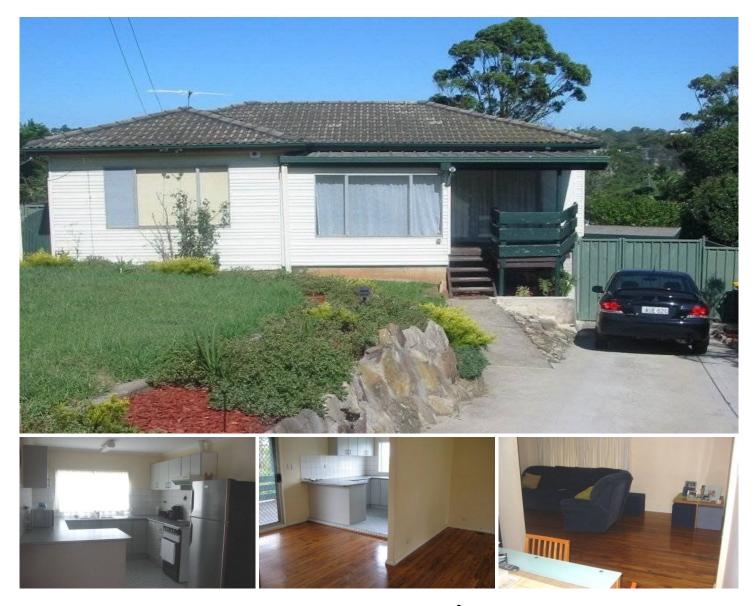

## **SEVEN HILLS**

The ever popular "Music Bowl' location, close to the new T-way and the M2 is just one of the many appealing features available with this well presented home ideal for the first home buyer or investor. Low maintenance polished floorboards lead you though the air conditioned lounge and dining to the modern gas kitchen and beyond to the huge entertaining deck providing lovely district views. Of the 3 generous sized bedrooms, 2 have ceiling fans and the main possesses a mirrored built in robe. The large downstairs area is an added bonus and offers the versatility of a huge storage area, extra living, games room or even home office potential. The lovingly landscaped, 630sqm block that surrounds the home incorporates a carport and is secure for both the kids and pets. This is a great, entry level opportunity for a 2 level home in an enviable area that you shouldn't let pass by.