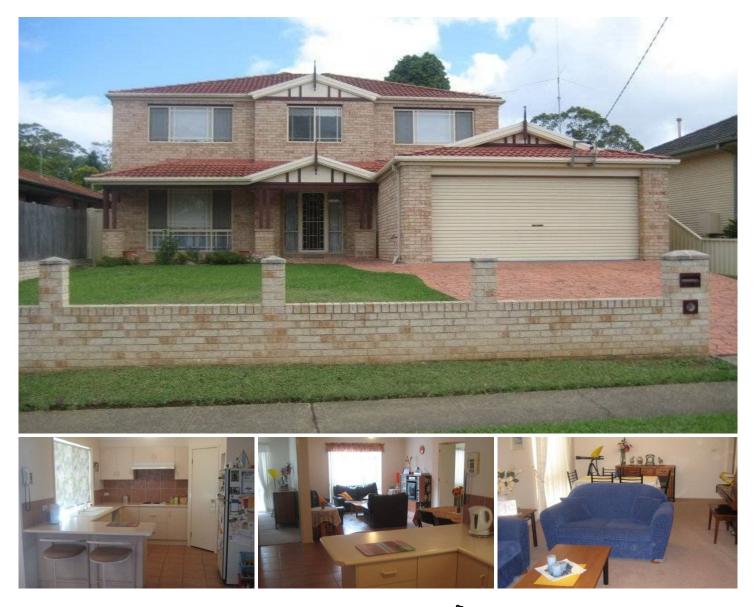

## TOONGABBIE

Property of striking style and impressive proportions, this 36 square home offers plenty to please discerning buyers. Luxuriate in vast light-filled living spaces, take time out and relax in the executive front and rear yards or enjoy the convenient, executive lifestyle on offer. The large or extended family are easily accommodated by the 5 bedrooms, 4 with B.I.R.'s, main with walk in robe, ensuite and retreat, downstairs study or 6th bedroom, formal lounge and dining, informal dining/family room and rumpus/games room. The flowing floorplan surrounds the gourmet kitchen to the rear yard with pergola and offers a gentle blend of indoor/outdoor living making it ideal for entertaining on an intimate or grand scale. With the additional features of a large main bathroom, 3rd toilet downstairs and double garage with internal access you are sure to have every box on your wish list ticked. Nestled in a convenient eastside location within walking distance to