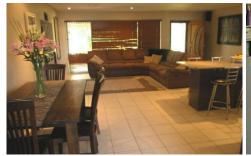

## **WENTWORTHVILLE**

Privately nestled amongst established native gardens and offering a sophistication often sought yet rarely found is this immaculate cement rendered home with an abundance of features. Spacious formal and informal living areas flow effortlessly around the exquisite gas kitchen with stainless appliances to the large integrated entertaining area creating a gentle blend of indoor/outdoor living. The 3 generous sized bedrooms all come complete with B.I.R.'s, and the showroom style bathroom possesses a sunken spa bath which is sure to appeal to all who inspect. The numerous list of features continues with ducted air conditioning. gas heating, dishwasher. built-in entertainment storage area, recycled water sprinkler system, 2 toilets and a sandpit for the kids. Perfectly located in the popular, newly named Constitution Hill area close to local schools, shops and transport ensures a quiet convenient lifestyle. A garage, tandem carport and garden