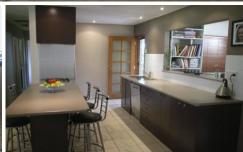

## **WENTWORTHVILLE**

Privately nestled amongst established native gardens and offering a sophistication often sought yet rarely found is this immaculate cement rendered home with an abundance of features. Spacious formal and informal living areas flow effortlessly around the exquisite gas kitchen with stainless appliances to the large integrated entertaining area creating a gentle blend of indoor/outdoor living. The 3 generous sized bedrooms all come complete with B.I.R.'s, and the showroom style bathroom possesses a sunken spa bath which is sure to appeal to all who inspect. The numerous list of features continues with ducted air conditioning. gas heating, dishwasher. built-in entertainment storage area, recycled water sprinkler system, 2 toilets and a sandpit for the kids. Perfectly located in the popular, newly named Constitution Hill area close to local schools, shops and transport ensures a quiet convenient lifestyle. A garage, tandem carport and garden