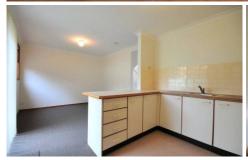

## **TOONGABBIE**

This spacious and modern townhouse has been repainted and re carpeted throughout giving it a fresh and modern appeal. Just add your own furniture and relax as all the hard work has been done. A great sized living room and the large level and completely private backyard are key features, as are the large bedroom sizes. The master bedroom has a walk in wardrobe and the large second bedroom offers a built in wardrobe. The lock up garage offers the convenience of drive through access to the backyard, the laundry includes a second toilet, and there is a new hot water tank. Situated within walking distance to Metella Road public and private schools, local supermarket and a level 15 to 20 minutes walk to Toongabbie train station. Possibly the best value townhouse in the market today.