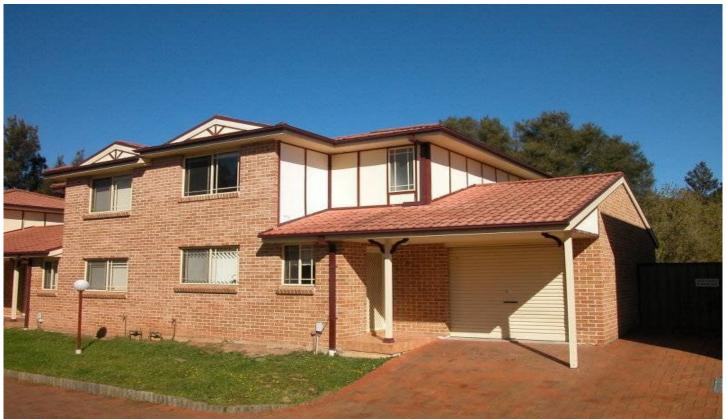

## **TOONGABBIE**

This spacious and modern townhouse has been repainted and re carpeted throughout giving it a fresh and modern appeal. Just add your own furniture and relax as all the hard work has been done. A great sized living room and the large level and completely private backyard are key features, as are the large bedroom sizes. The master bedroom has a walk in wardrobe and the large second bedroom offers a built in wardrobe. The lock up garage offers the convenience of drive through access to the backyard, the laundry includes a second toilet, and there is a new hot water tank. Situated within walking distance to Metella Road public and private schools, local supermarket and a level 15 to 20 minutes walk to Toongabbie train station. Possibly the best value townhouse in the market today.