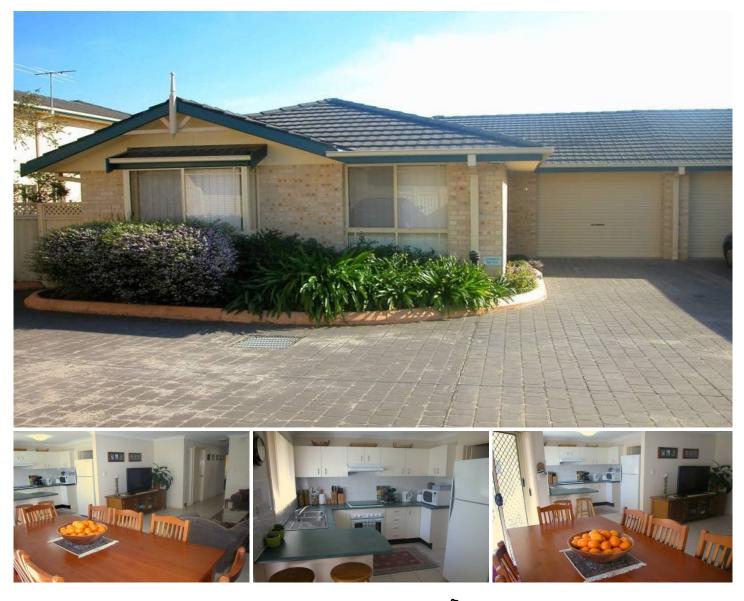

## GIRRAWEEN

An immaculate, owner occupied villa complimented by neutral colour tones, a sunny aspect and set in an ultra convenient location ensures you will be impressed upon your first inspection. Air conditioned living areas flow effortlessly around the stylish kitchen to the private courtyard creating a gentle blend of indoor/outdoor living and entertaining. 3 spacious bedrooms, 2 with built in robes and main with walk through robe to ensuite, showroom style main bathroom, alarm, remote garage with internal access plus 2nd car space and an internal laundry are also available. With only 1 common wall and positioned in an impeccably maintained complex within a short stroll to all of Girraween & Pendle Hill amenities, creates a luxurious yet low maintenance lifestyle and is the definition of easy living.