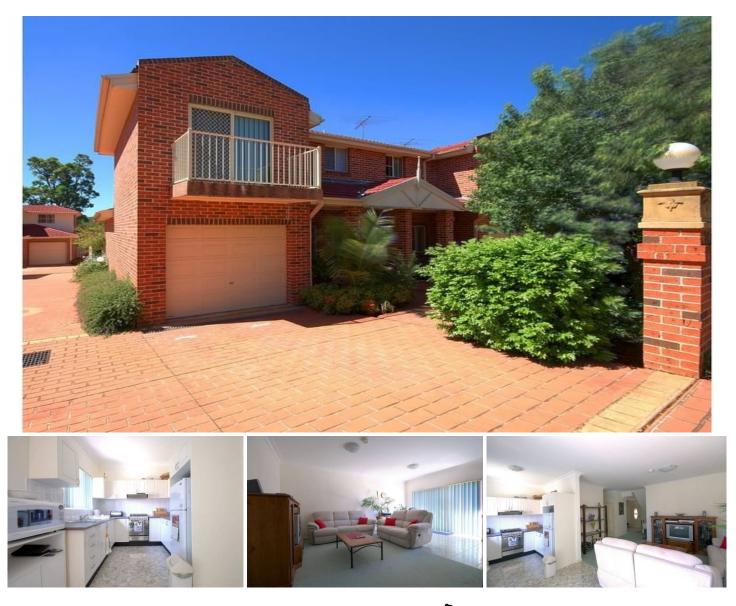

## GIRRAWEEN

If you have seen numerous townhouses but have been left disappointed due to small bedrooms and living areas then come and be impressed with this outstanding offering. Large open plan living areas flow effortlessly past the polyurethane kitchen with stainless steel, gas appliances to the rear courtyard creating a gentle blend of indoor/outdoor living. The 2 large bedrooms with built in robes, balcony to main bedroom, foyer entrance/ideal computer nook, showroom style main bedroom, 2 toilets and remote controlled garage with internal access plus 2nd carspace will be appreciated by all who inspect. Enjoy entertaining on a small or large scale in the spacious courtyard and enjoy the benefit & privacy of only one common wall. Perfectly located within close proximity to Pendle Hill station, shops and Girraween schools completes this highly desirable package that is ideal for those starting out, those slowing down or those looking for a profitable investment.