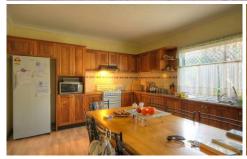

## **GUILDFORD WEST**

Stunningly designed and renovated for modern living and entertaining yet retaining it's federation characteristics, this impeccable cottage embraces a generous layout that maximises space and extends indoors to out. Rustic floorboards prevail throughout the friendly floorplan which includes 3 bedrooms, main with built in robe and air conditioning, impressive timber kitchen with dining area and a large air conditioned lounge room. French doors allow access to the beautiful wrap around verandah which flows directly to the rear yard with double garage ensuring the largest parties are easily catered for. The quiet, corner block position, convenient location to all local amenities and overall charm only add to the appeal of this home and it's unfortunate that only one lucky buyer will enjoy it whilst everyone else will be left broken hearted.