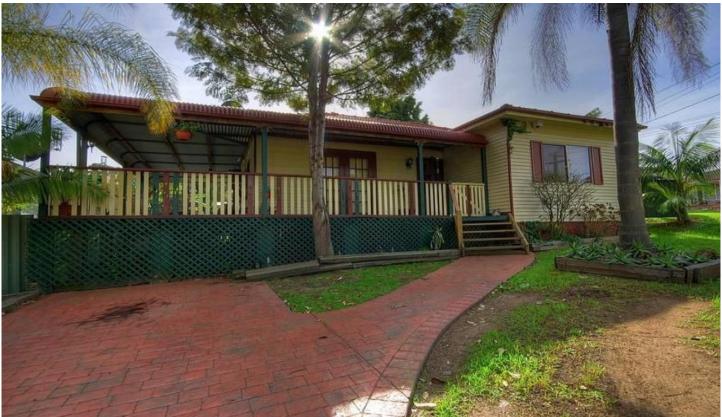

## **GUILDFORD WEST**

Stunningly designed and renovated for modern living and entertaining yet retaining it's federation characteristics, this impeccable cottage embraces a generous layout that maximises space and extends indoors to out. Rustic floorboards prevail throughout the friendly floorplan which includes 3 bedrooms, main with built in robe and air conditioning, impressive timber kitchen with dining area and a large air conditioned lounge room. French doors allow access to the beautiful wrap around verandah which flows directly to the rear yard with double garage ensuring the largest parties are easily catered for. The quiet, corner block position, convenient location to all local amenities and overall charm only add to the appeal of this home and it's unfortunate that only one lucky buyer will enjoy it whilst everyone else will be left broken hearted.