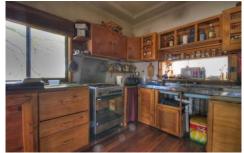

## GIRRAWEEN

Occupying an enviable corner block position of 809.4sqm in a popular location ensures ample future opportunities for the developer, new home builder, owner occupier or investor. The liveable and comfortable home currently standing on the site features 3 bedrooms with ceiling fans, 1 with built in robe, lounge with gas heating, open plan dining, timber kitchen with stainless steel oven, spa bath to the bathroom, 2nd toilet and shower, roof attic and a large garage/workshop/home office. Explore the options this size land has available whether it be a duplex, dual occupancy subdivision or the construction of your dream home all subject to council approval. Conveniently close to local Girraween schools, shops and transport only adds to the appeal of this fantastic opportunity which are becoming harder and harder to find in the current market.