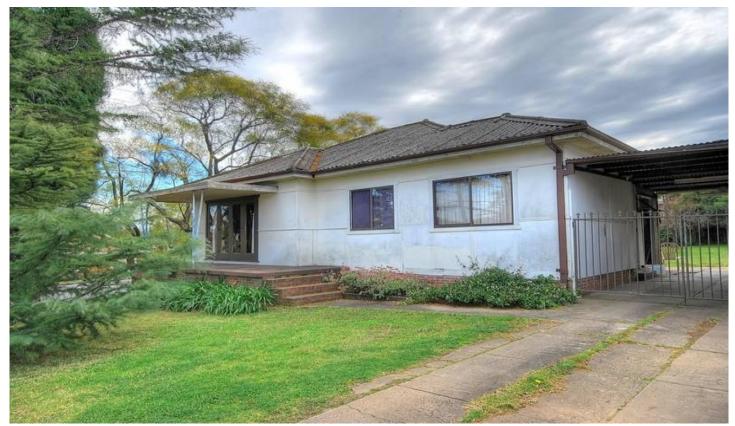

## GIRRAWEEN

Occupying an enviable corner block position of 809.4sqm in a popular location ensures ample future opportunities for the developer, new home builder, owner occupier or investor. The liveable and comfortable home currently standing on the site features 3 bedrooms with ceiling fans, 1 with built in robe, lounge with gas heating, open plan dining, timber kitchen with stainless steel oven, spa bath to the bathroom, 2nd toilet and shower, roof attic and a large garage/workshop/home office. Explore the options this size land has available whether it be a duplex, dual occupancy subdivision or the construction of your dream home all subject to council approval. Conveniently close to local Girraween schools, shops and transport only adds to the appeal of this fantastic opportunity which are becoming harder and harder to find in the current market.