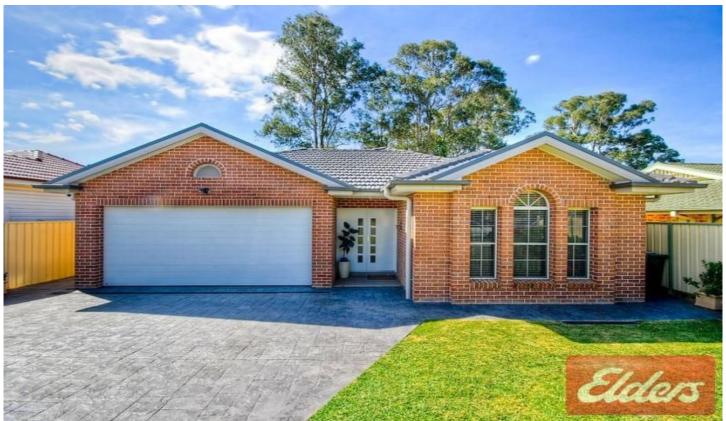

## 3 Bethel Street TOONGABBIE NSW

Generous proportions, light filled interiors and private outdoor spaces combine to create a superb family residence. Designed to embrace easy living and entertaining enjoying a quiet cul-de-sac setting close to all amenities and conveniences in a sought after Toongabbie location.

- 3 year young Mirvac Home 'The Meridian' first time offered
- Deluxe 28 square family home proudly set on 765 square metres.
- Flowing open design with multiple living and entertaining indoors and out
- 4 bedrooms, rumpus room, lounge, dining, study, al fresco dining, entertaining deck
- 3 bedrooms with built in robes, main with ensuite and walk in robe
- Travertine floor tiles and quality woollen carpet