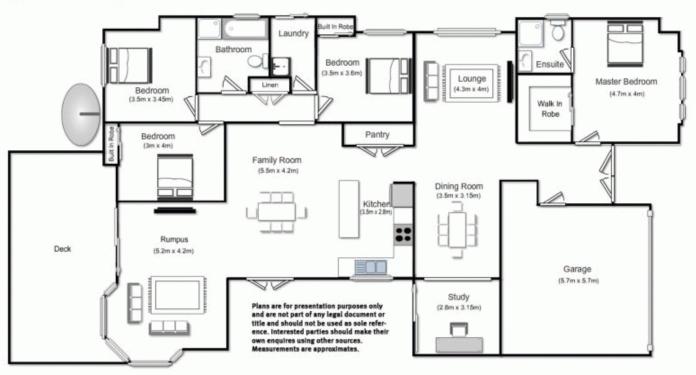

- 3 year young Mirvac Home 'The Meridian' first time offered
- Deluxe 28 square family home proudly set on 765 square metres.
- Flowing open design with multiple living and entertaining indoors and out
- 4 bedrooms, rumpus room, lounge, dining, study, al fresco dining, entertaining deck
- 3 bedrooms with built in robes, main with ensuite and walk in robe
- Travertine floor tiles and quality woollen carpet