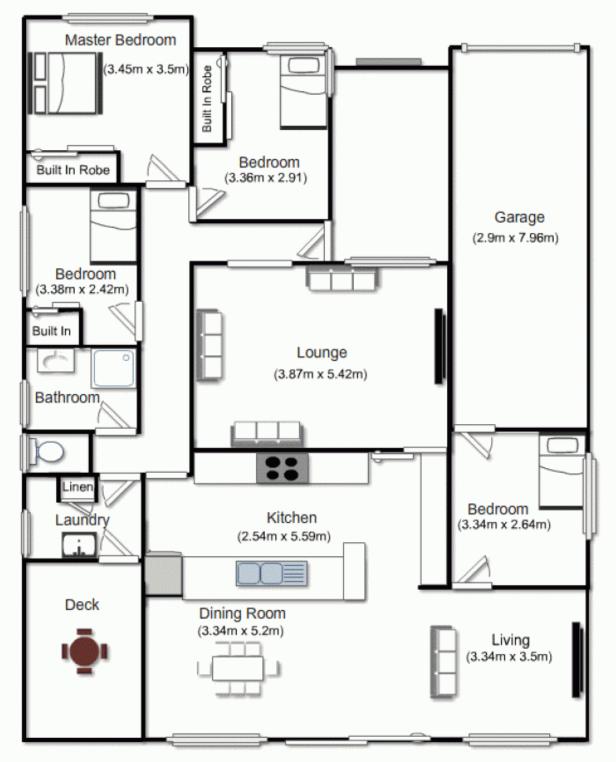

## 4 🎮 1 🚔 1 🚘

View

- Land Size : 557 sqm
  - : https://www.elderstoongabbie.com.au/sale/n sw/western-sydney/toongabbie/residential/h ouse/5877793

Plans are for presentation purposes only and are not part of any legal document or title and should not be used as sole reference. Interested parties should make their own enquires using other sources. Measurements are approximates.