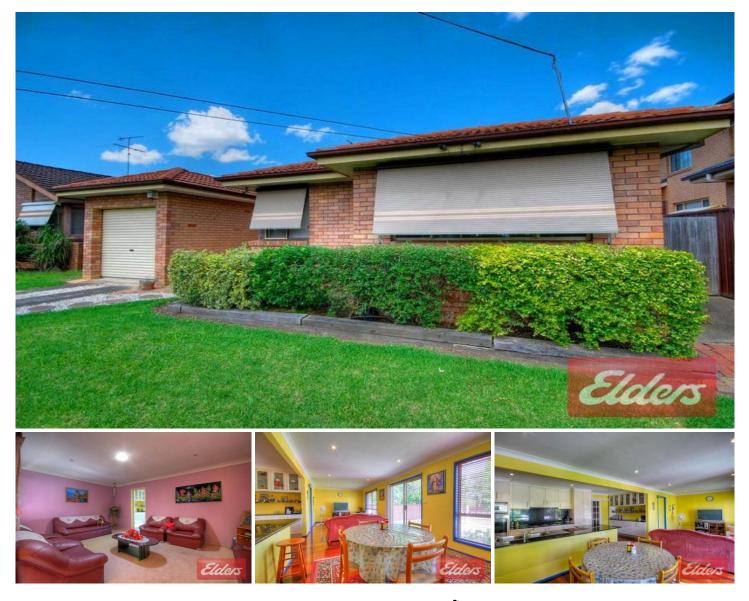

## 37 Greenmeadows Crescent TOONGABBIE NSW

A statement of modern, urban living, this freestanding home combines open plan living with tranquil entertaining space. Nestled in a quiet street in the premier pocket of Toongabbie and yet just a short walk to the train station and key amenities. Light filled and spacious, the separate lounge room extends onto the stylish gourmet kitchen, boasting gas cooking, breakfast bar and dishwasher. Polished timber flooring in the family room flows out to landscaped backyard with in ground swimming pool. Four bedrooms, impeccable main bathroom and laundry also make for easy modern living with ample room in the large laundry for a 2nd toilet. Additional features include air conditioning, alarm, large family room and sunlit interiors. Established gardens and leafy surroundings make for the idyllic alfresco lifestyle, creating a peaceful haven to relax in and entertain family and friends.