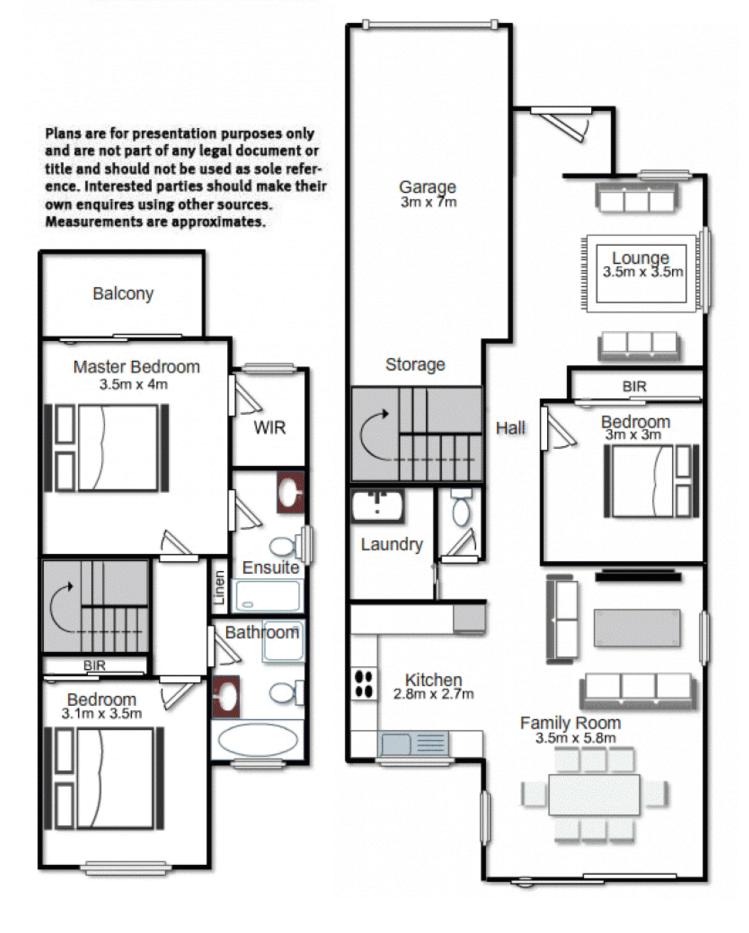

Superbly decorated interiors flow over 2 levels easily accommodating family living yet offering an easy care low maintenance lifestyle. Ceramic tiled floors lead you through the formal living to the family room which opens delightfully to both the polyurethane/caesar stone kitchen and generous size landscaped yard with rainwater tank. The master bedroom incorporates a balcony, ensuite and walk in robe, second bedroom offers a built in robe, showroom style main bathroom while the 3rd bedroom is conveniently located downstairs close to a 3rd bathroom and toilet while a single remote controlled garage with storage is also available.

## 3 🎮 3 🚰 1 🚘

Land Size : 261 sqm View : https://ww

: https://www.elderstoongabbie.com.au/sale/n sw/parramatta/girraween/residential/semi-d etached/5877804