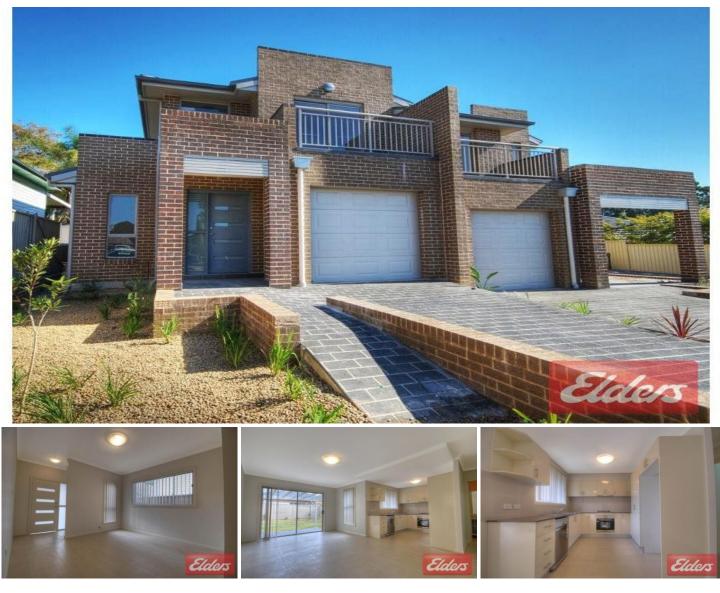

## 1/160 Targo Road GIRRAWEEN NSW

The ultimate in sophisticated, contemporary design, this brand new 3 bedroom duplex is defined by its streamlined proportions, stylish finishes and convenient location.

Superbly decorated interiors flow over 2 levels easily accommodating family living yet offering an easy care low maintenance lifestyle. Ceramic tiled floors lead you through the formal living to the family room which opens delightfully to both the polyurethane/caesar stone kitchen and generous size landscaped yard with rainwater tank. The master bedroom incorporates a balcony, ensuite and walk in robe, second bedroom offers a built in robe, showroom style main bathroom while the 3rd bedroom is conveniently located downstairs close to a 3rd bathroom and toilet while a single remote controlled garage with storage is also available.