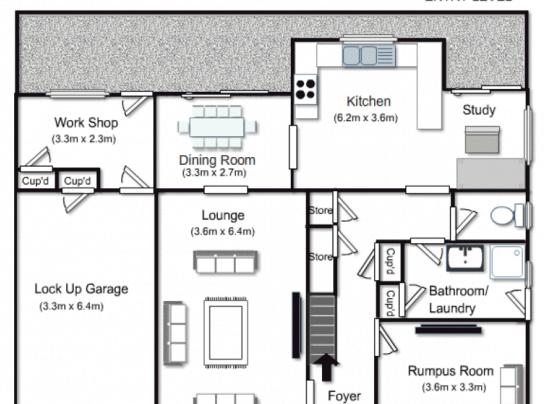

DOWNSTAIRS - big living spaces

5 🗀 3 🟪 2 🖨

Land Size: 562 sqm

View : https://www.elderstoongabbie.com.au/sale/n

sw/parramatta/girraween/residential/house/

5877806

## Elders Real Estate

LEVEL TWO

Plans are for presentation purposes only and are not part of any legal document or title and should not be used as sole reference. Interested parties should make their own enquires using other sources. Measurements are approximates.