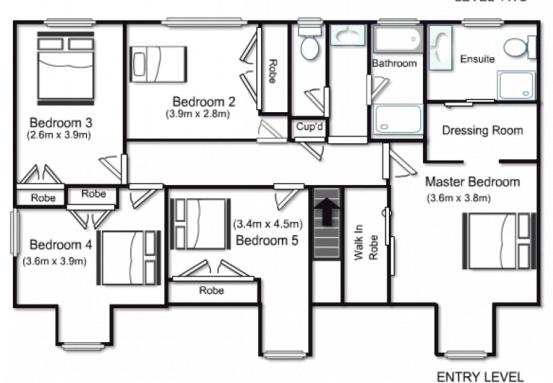

DOWNSTAIRS - big living spaces

5 🗀 3 🟪 2 🖨

Land Size: 562 sqm

View : https://www.elderstoongabbie.com.au/sale/n

sw/parramatta/girraween/residential/house/

5877806

## Elders Real Estate

LEVEL TWO

Plans are for presentation purposes only and are not part of any legal document or title and should not be used as sole reference. Interested parties should make their own enquires using other sources. Measurements are approximates.