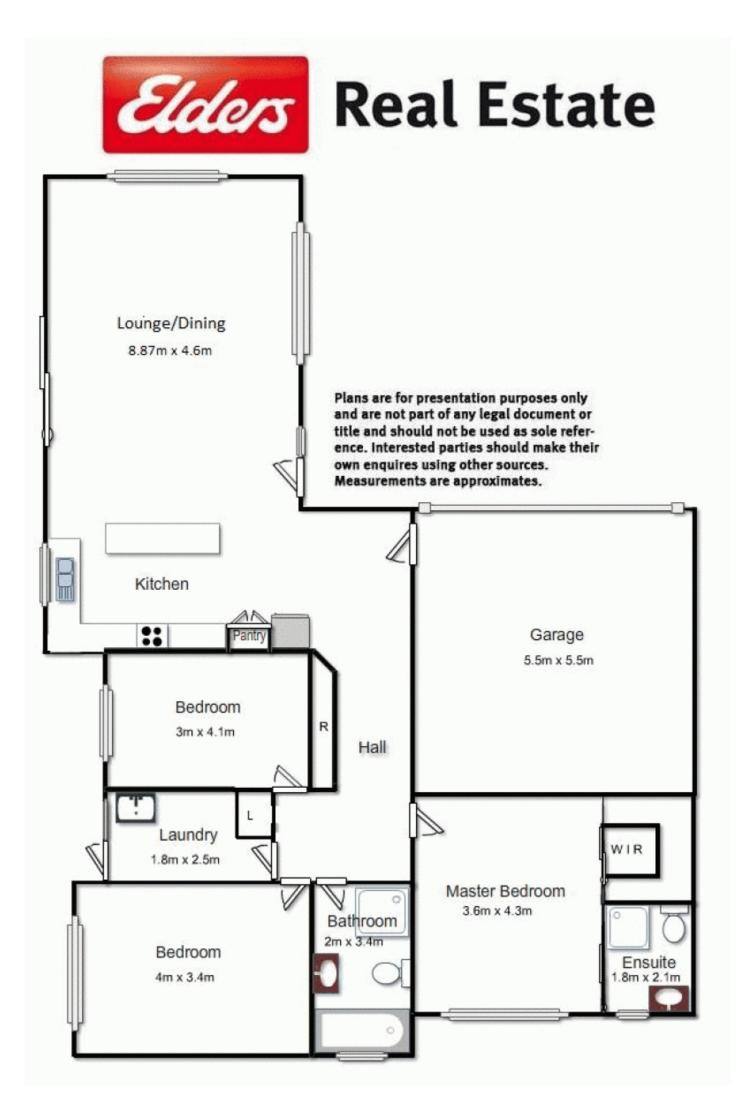

## 2B/100A Girraween Road GIRRAWEEN NSW

Luxuriously appointed and offering a spacious light filled design including double automatic garage this brand new 3 bedroom, 2 bathroom duplex will satisfy everything on your wish list. Ducted air conditioning, gas hot water, alarm system, ducted vacuum system and a superb gas equipped island style kitchen with stone bench tops are just some of the creature comforts that will make living here enjoyable. Additional features include built in wardrobes to the bedrooms, an ensuite and walk in robe to the master bedroom, high ceilings, full wall and ceiling insulation, tiled floors to the living areas, bathrooms with wall tiles to the ceiling and internal access to the garage. Spacious living areas with large windows facing north and east ensure warm winter sun and lots of natural light. Glass sliding doors open via the living room to a huge and level backyard which is ideal for entertaining. Positioned in a quiet neighbourhood within 500 metres walking distance to

## 3 🛤 2 🚔 2 🚘

View

Land Size : 332 sqm

: https://www.elderstoongabbie.com.au/sale/n sw/parramatta/girraween/residential/semi-d etached/5877809

https://www.elderstoongabbie.com.au