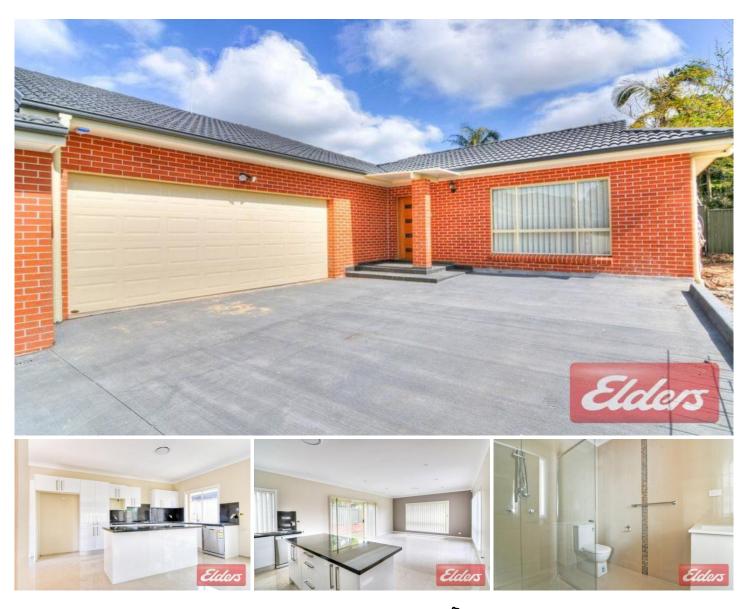

## 2B/100A Girraween Road GIRRAWEEN NSW

Luxuriously appointed and offering a spacious light filled design including double automatic garage this brand new 3 bedroom, 2 bathroom duplex will satisfy everything on your wish list. Ducted air conditioning, gas hot water, alarm system, ducted vacuum system and a superb gas equipped island style kitchen with stone bench tops are just some of the creature comforts that will make living here enjoyable. Additional features include built in wardrobes to the bedrooms, an ensuite and walk in robe to the master bedroom, high ceilings, full wall and ceiling insulation, tiled floors to the living areas, bathrooms with wall tiles to the ceiling and internal access to the garage. Spacious living areas with large windows facing north and east ensure warm winter sun and lots of natural light. Glass sliding doors open via the living room to a huge and level backyard which is ideal for entertaining. Positioned in a quiet neighbourhood within 500 metres walking distance to