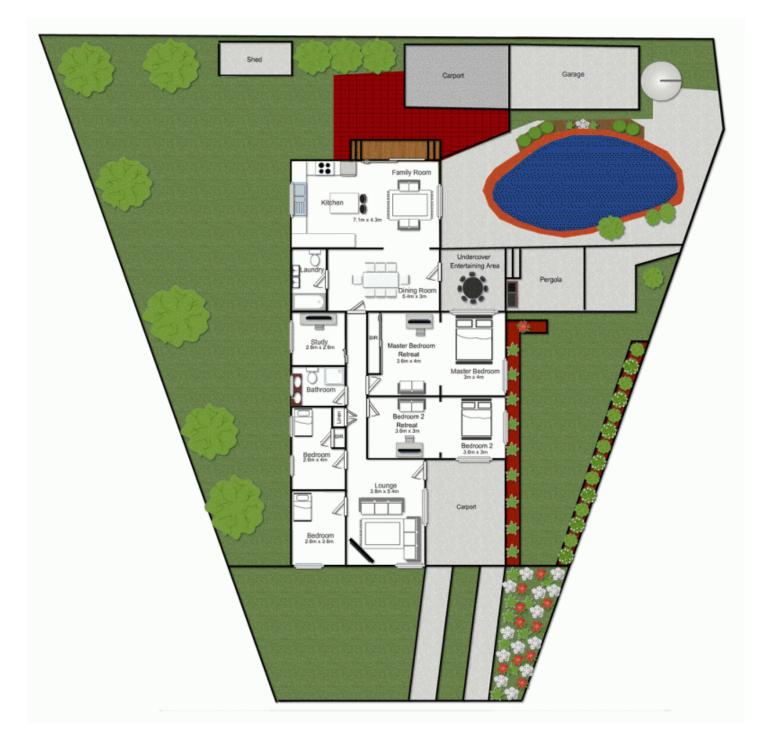

## 17 Kansas Place TOONGABBIE NSW

Designed for effortless entertaining and the modern lifestyle whilst combining generous interiors and exteriors with optimum privacy, this immaculately renovated and extended residence offers the perfect retreat for the growing family. Featuring an abundance of features rarely seen in the area, the spacious floorplan creates a seamless transition from indoors to out. Air-conditioned formal and informal living areas offer the perfect separation for both children and parents, and flow directly to the impressive outdoor pergola, an ideal setting for entertaining on a small or grand scale. All who inspect will appreciate the 4 bedrooms, the master with retreat and built-in-robe, 2nd bedroom with retreat and 3rd bedroom with built-in-robe, study or 5th bedroom, near new, gourmet kitchen with stainless steel appliances, island bench and walk in pantry, deluxe main bathroom plus 2nd bathroom combined with the laundry and full insulation through the walls and ceiling.

## 4 🛤 2 🚔 2 🚘

View

Land Size : 923 sqm

: https://www.elderstoongabbie.com.au/sale/n sw/western-sydney/toongabbie/residential/h ouse/5877810

Matt Barham 02 9896 2333