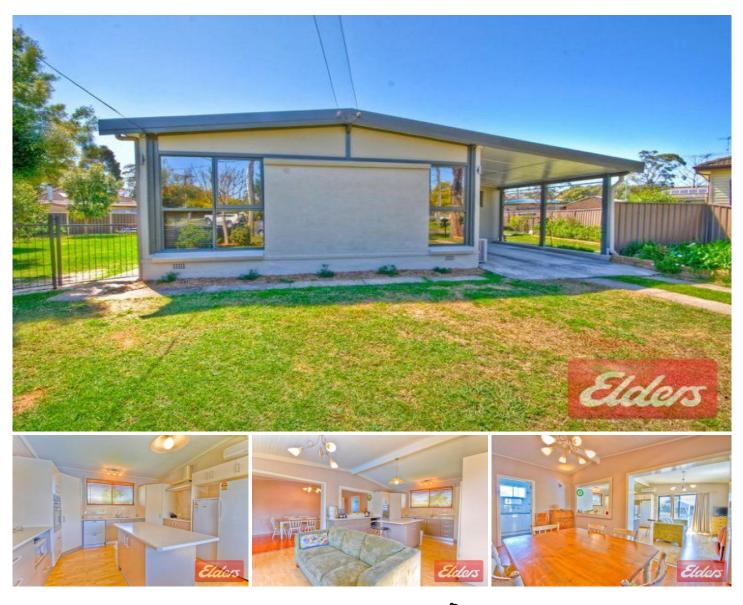

## 17 Kansas Place TOONGABBIE NSW

Designed for effortless entertaining and the modern lifestyle whilst combining generous interiors and exteriors with optimum privacy, this immaculately renovated and extended residence offers the perfect retreat for the growing family. Featuring an abundance of features rarely seen in the area, the spacious floorplan creates a seamless transition from indoors to out. Air-conditioned formal and informal living areas offer the perfect separation for both children and parents, and flow directly to the impressive outdoor pergola, an ideal setting for entertaining on a small or grand scale. All who inspect will appreciate the 4 bedrooms, the master with retreat and built-in-robe, 2nd bedroom with retreat and 3rd bedroom with built-in-robe, study or 5th bedroom, near new, gourmet kitchen with stainless steel appliances, island bench and walk in pantry, deluxe main bathroom plus 2nd bathroom combined with the laundry and full insulation through the walls and ceiling.

## 4 🛤 2 🚔 2 🚘

View

Land Size : 923 sqm

: https://www.elderstoongabbie.com.au/sale/n sw/western-sydney/toongabbie/residential/h ouse/5877810

Matt Barham 02 9896 2333