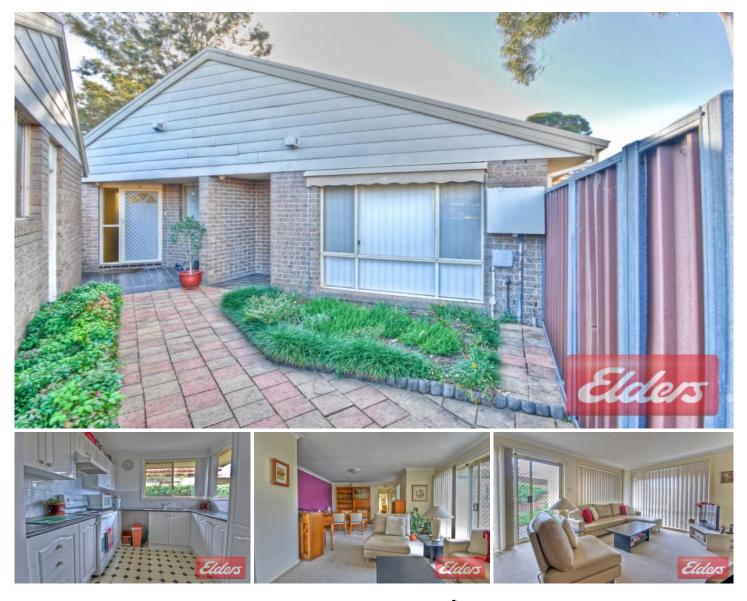

## 2/43A Carinya Road GIRRAWEEN NSW

Sleek, contemporary finishes and a brilliant, open plan design combine with show home presentation to create an inviting and modern atmosphere in this impeccable, duplex style villa. Quality fixtures and attention to detail is evident throughout every room which includes a generous size lounge and dining area, spacious kitchen, 2 large bedrooms with built-in-robes, deluxe bathroom and a single garage with automatic roller door. A graceful transition from indoors to out is provided by the impressively landscaped courtyard decorated with mature gardens and a private paved area ensuring the largest of parties could be easily accommodated. With only 1 common wall, situated in a desirable complex of only 4 and perfectly located conveniently close to the popular Girraween Schools and Toongabbie station completes this highly desirable package that you would be proud to call your own. Total Size: 200sqm