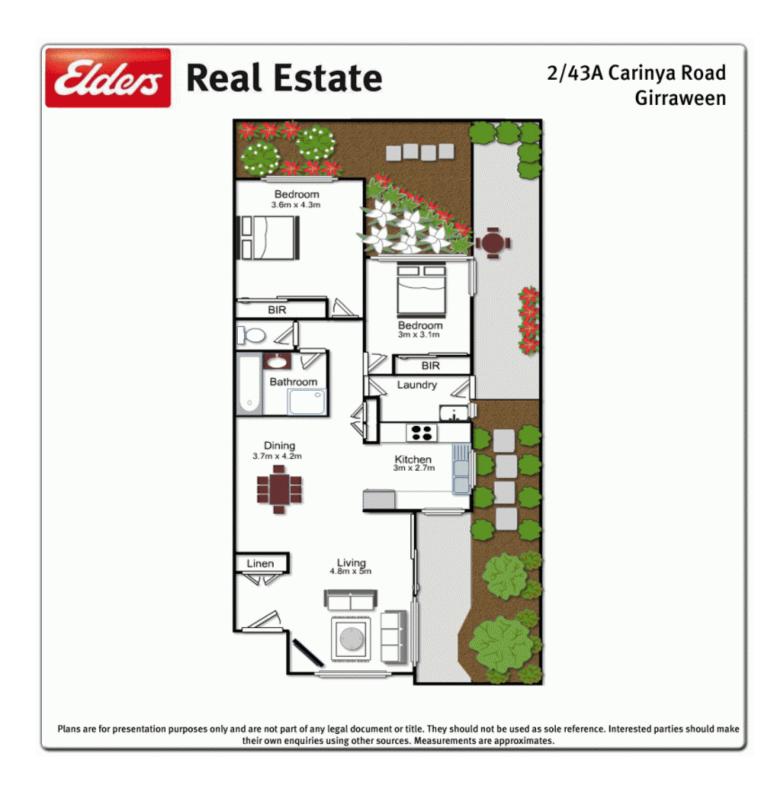

## 2/43A Carinya Road GIRRAWEEN NSW

Sleek, contemporary finishes and a brilliant, open plan design combine with show home presentation to create an inviting and modern atmosphere in this impeccable, duplex style villa. Quality fixtures and attention to detail is evident throughout every room which includes a generous size lounge and dining area, spacious kitchen, 2 large bedrooms with built-in-robes, deluxe bathroom and a single garage with automatic roller door. A graceful transition from indoors to out is provided by the impressively landscaped courtyard decorated with mature gardens and a private paved area ensuring the largest of parties could be easily accommodated. With only 1 common wall, situated in a desirable complex of only 4 and perfectly located conveniently close to the popular Girraween Schools and Toongabbie station completes this highly desirable package that you would be proud to call your own. Total Size: 200sqm