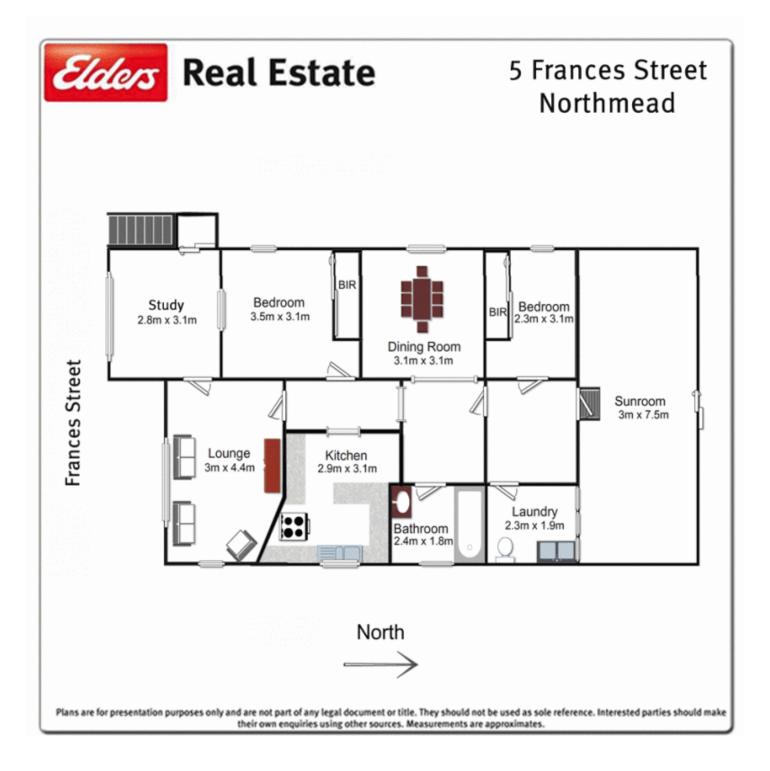

## **5 Frances Street NORTHMEAD NSW**

When buying real estate the golden rule is to buy LOCATION, LOCATION and LOCATION.

Well this home and land package of 607m2 with 15.24m frontage offers just that. A most sought after location and within very short walking distance to the Parramatta Bus System and in a street filled with quality homes. The home features a flexible floor-plan which consists of 2 bedrooms plus study and a large sunroom, separate lounge, gas kitchen with adjacent separate dining room. The home is original and suits renovation or demolition but the block screams for development of a new home or explore the option of building a duplex (STCA). It's becoming harder to find land of this size so be the first to inspect and ensure an opportunity to purchase.