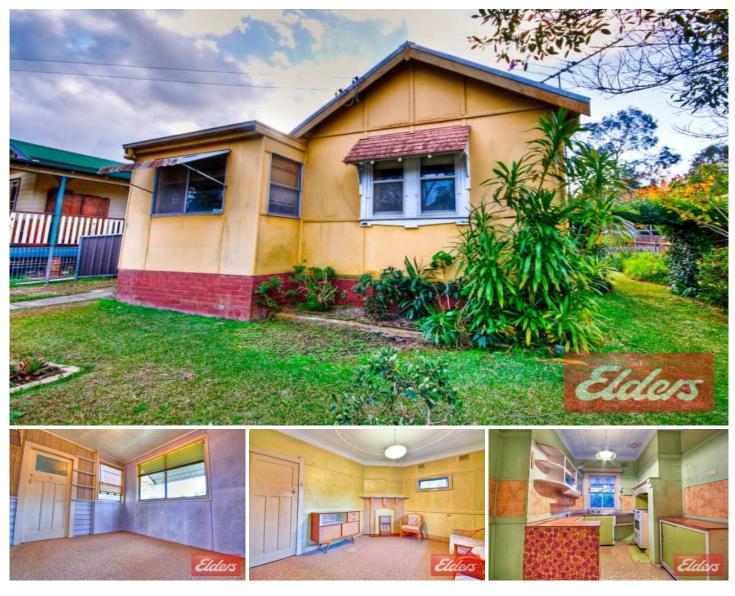

## **5 Frances Street NORTHMEAD NSW**

When buying real estate the golden rule is to buy LOCATION, LOCATION and LOCATION.

Well this home and land package of 607m2 with 15.24m frontage offers just that. A most sought after location and within very short walking distance to the Parramatta Bus System and in a street filled with quality homes. The home features a flexible floor-plan which consists of 2 bedrooms plus study and a large sunroom, separate lounge, gas kitchen with adjacent separate dining room. The home is original and suits renovation or demolition but the block screams for development of a new home or explore the option of building a duplex (STCA). It's becoming harder to find land of this size so be the first to inspect and ensure an opportunity to purchase.