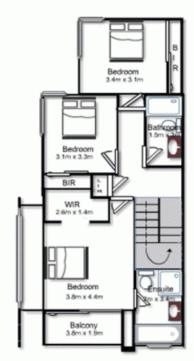

## 144 Driftway Drive Pemulwuy

HOUSE

Ground Floor: 91.96m2 First Floor: 78.46m2

GARAGE

Ground Floor: 35.88m2

TOTAL 206.30m2

Ground Floor First Floor

Plans are for presentation purposes only and are not part of any legal document or title. They should not be used as sole reference. Interested parties should make their own enquiries using other sources. Measurements are approximates.