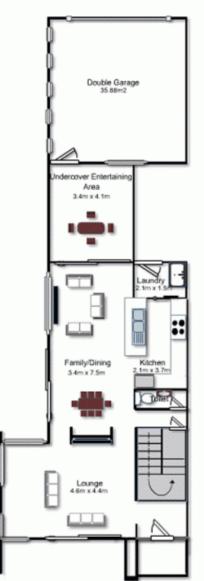

## 144 Driftway Drive Pemulwuy

HOUSE

Ground Floor: 91.96m2 First Floor: 78.46m2

GARAGE

Ground Floor: 35.88m2

TOTAL 206.30m2

Ground Floor First Floor

Plans are for presentation purposes only and are not part of any legal document or title. They should not be used as sole reference. Interested parties should make their own enquiries using other sources. Measurements are approximates.